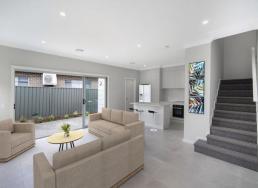

- Oversized living and dining space enjoying unanimous access to the low maintenance entertainers covered courtyard
- Designer kitchen with stone benchtops, quality s/steel appliances and ample storage
- Expansive and infinitely flexible floorplan enjoying impeccable finishes throughout
- Three generous bedrooms
- Two well appointed bathrooms, main bathroom with separate bath tub and shower
- Ducted A/C throughout, double lock-up garage plus off-street parking, internal laundry