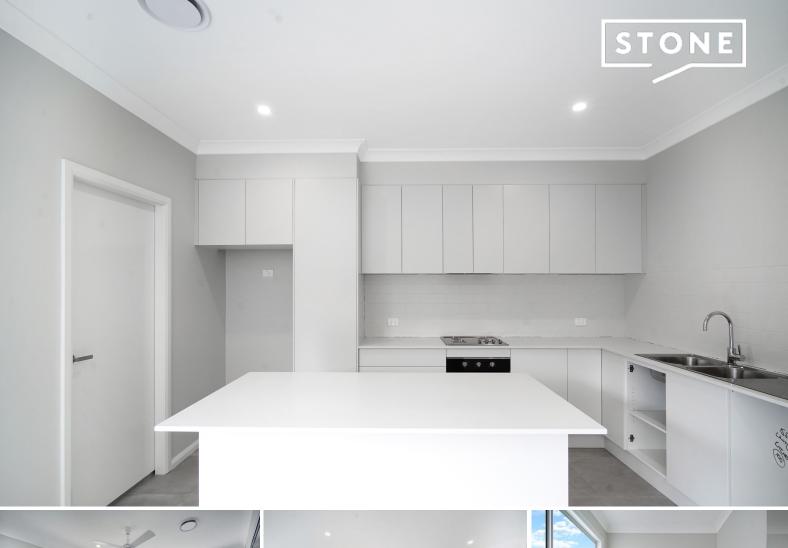

- Oversized living and dining space enjoying unanimous access to the low maintenance entertainers covered courtyard
- Designer kitchen with stone benchtops, quality s/steel appliances and ample storage
- Expansive and infinitely flexible floorplan enjoying impeccable finishes throughout
- Three generous bedrooms
- Two well appointed bathrooms, main bathroom with separate bath tub and shower
- Ducted A/C throughout, double lock-up garage plus off-street parking, internal laundry