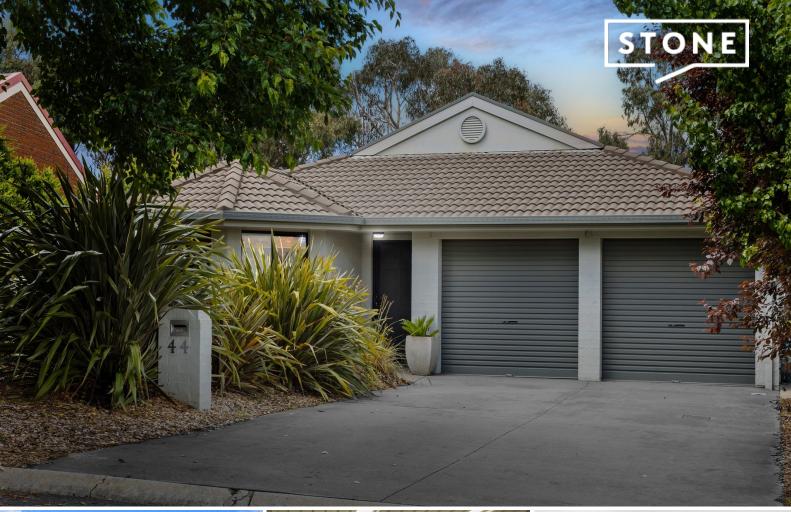

44 Magenta Square Amaroo, ACT

# Luxury Low-Maintenance Living and Family Friendly

This outstanding four-bedroom home renovated throughout is conveniently situated on a family-friendly 524 sqm block. The contemporary residence includes four bedrooms, an ensuite, a formal living room, a separate family room/meals area, and a generous backyard. For the home chef, the kitchen includes easy-clean bench tops, plenty of cupboard space, a dishwasher, industrial gas cooktop & oven, and hardwood floors throughout. The main bedroom includes an ensuite and walk-in robe.

## Features Overview:

- North facing
- Single-level floorplan, free-standing separate title home
- NBN connected with FTTP
- Age: 23 years (built in 1998)
- EER (Energy Efficiency Rating): 4.5 Stars