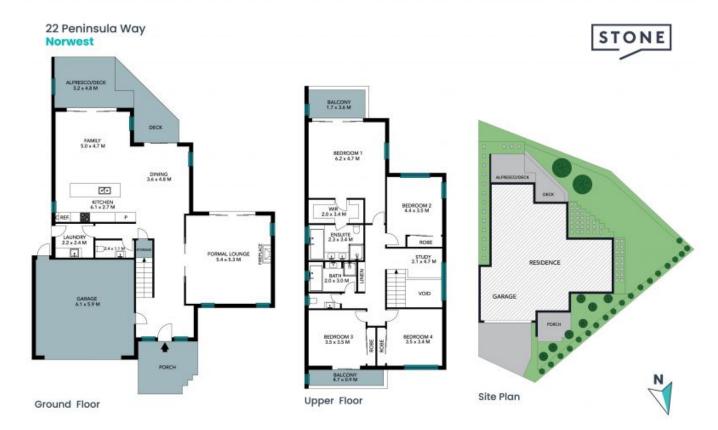

\$2,260,000 Price: Council Rates: \$453.00 p/q Water Rates: \$182.71 p/q Strata Rates: \$350.32 p/q

Jane Booty 0412 207 452

**Viviane Mylott** 0438 983 615

The site plan and floor plan are not to scale; measurements are indicative and in metres. Bushes and trees are placed for illustration purposes. Plans should not be relied on. Interested parties should make and rely on their own enquiries. All other information provided has been collected from reliable sources but cannot be guaranteed for accuracy.