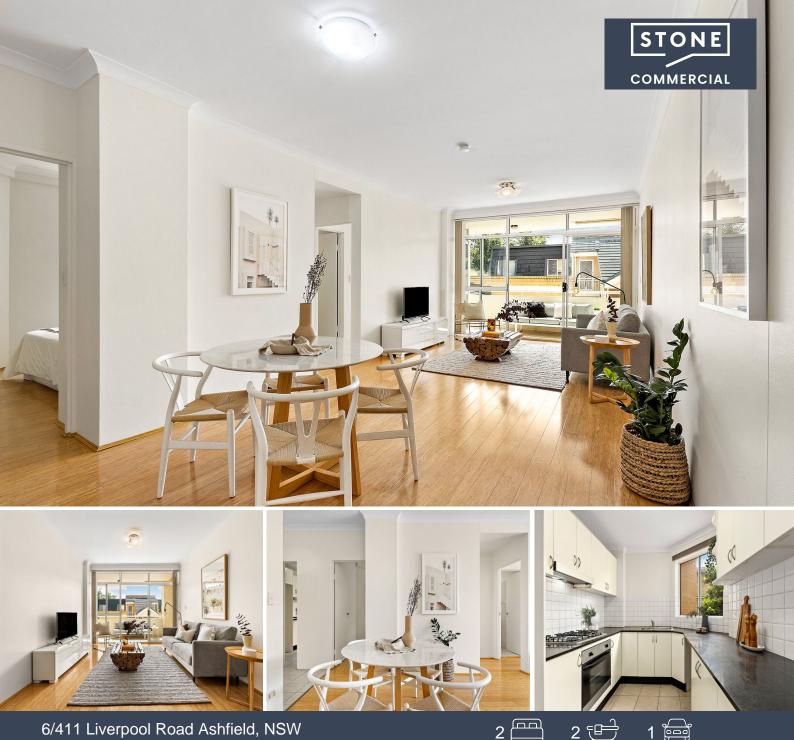

## Stylish and whisper quiet location

Set in stylish Ashneath, this first floor apartment is set deep in the rear of the complex and is whisper-quiet, with abundant natural light from its favoured northern orientation and convenient to Ashfield's cosmopolitan shops and eateries.

- A must-see which ticks every box for savvy investors or eager first-timers
- Security block, immaculate as new white on white brick designer interiors
- Sun-drenched lounge/dining, great private balcony overlooking common title Mediterranean-style courtyard
- Bedroom built-ins, main w/full ensuite/balcony access, sleek 2nd bathroom
- Gourmet stainless steel kitchen with gas range, secure undercover car space
- Close to Ashfield Aquatic Centre, Pratten Park and Ashfield station