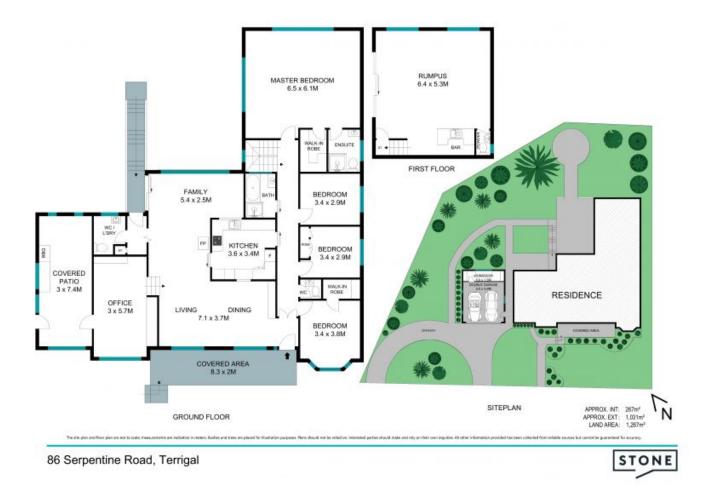

## 86 Serpentine Road Terrigal, NSW

## Charming large family home in semi-rural location

This charming older style large family home is situated on a large 1267sqm block surrounded by lovely mature gardens. Immaculately presented throughout with a private leafy outlook only five minutes drive to Terrigal Beach. This is a rare opportunity for a growing or large family featuring an abundance of space, oversized bedrooms throughout, including large rumpus room and office.

- Located in sought-after semi-rural area with beautiful valley views.
- Easy access 1267sqm block with 42m frontage and turning circle.
- Separate accommodation for in-laws, adult children or guests.
- Large rumpus room with toilet and wet bar.
- Very private with no overlooking properties.
- Four oversized bedrooms and two living areas.
- Large office and large covered patio area.
- 5 minutes drive to Terrigal Beach and Erina Fair.