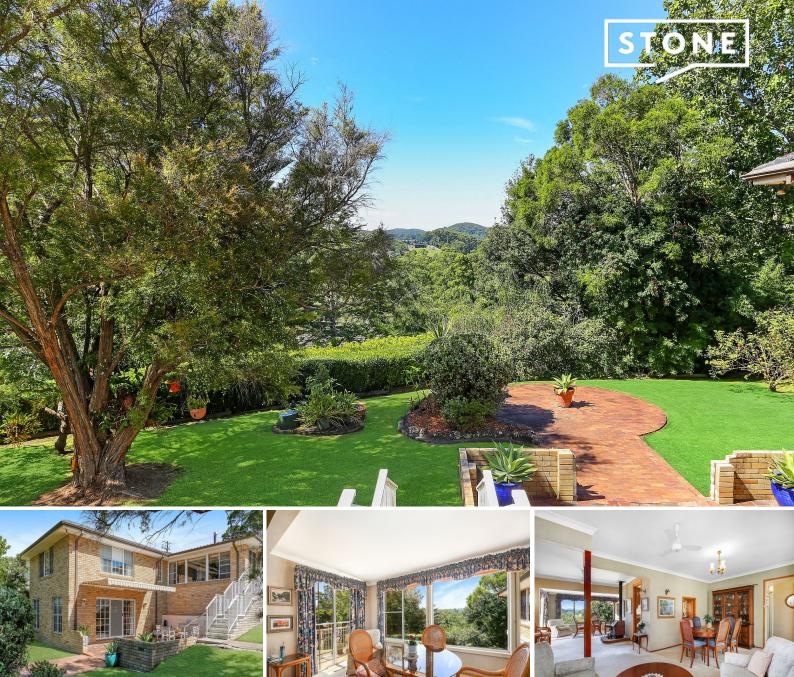

## 86 Serpentine Road Terrigal, NSW

## Charming large family home in semi-rural location

This charming older style large family home is situated on a large 1267sqm block surrounded by lovely mature gardens. Immaculately presented throughout with a private leafy outlook only five minutes drive to Terrigal Beach. This is a rare opportunity for a growing or large family featuring an abundance of space, oversized bedrooms throughout, including large rumpus room and office.

- Located in sought-after semi-rural area with beautiful valley views.
- Easy access 1267sqm block with 42m frontage and turning circle.
- Separate accommodation for in-laws, adult children or guests.
- Large rumpus room with toilet and wet bar.
- Very private with no overlooking properties.
- Four oversized bedrooms and two living areas.
- Large office and large covered patio area.
- 5 minutes drive to Terrigal Beach and Erina Fair.