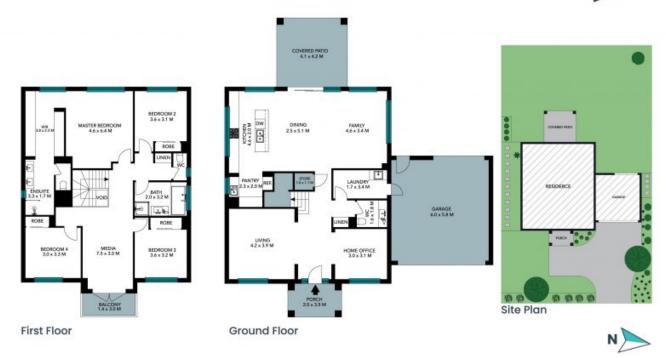

112 Forest Way Belrose

First Floor

**Ground Floor** 

\*\*\*\*\*\*\*\*\*\*\*

The floor plan is not to scale; measurements are indicative and in metres. All features included in this 3D plan are for inspiration purposes only.

This is not an exact replica of the property or the position of exterior elements. Plans should not be relied on. Interested parties should make and rely on their own enquiries.