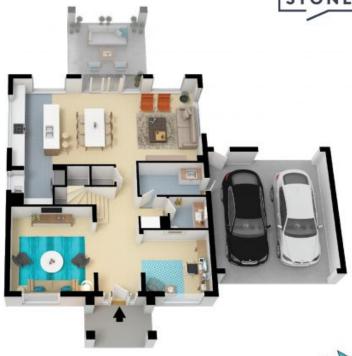

112 Forest Way Belrose

First Floor

**Ground Floor** 

\*\*\*\*\*\*\*\*\*\*\*

The floor plan is not to scale; measurements are indicative and in metres. All features included in this 3D plan are for inspiration purposes only.