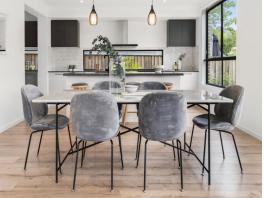

112 Forest Way Belrose, NSW

Price:

\$2,556,000

Brand new

- Striking brand new contemporary home, completely landscaped

- Contemporary flooring, high ceilings, office, option for a fifth bedroom
- Formal lounge, open-plan living and dining, covered alfresco terrace
- Deluxe stone topped island kitchen, over-sized freestanding cooker
- Gas cooktop, butler's pantry, sprawling level lawns, powder room
- Upper level retreat, large bedrooms, robes, master with WIR and ensuite
- Internal access double garage, front and back roller doors, ducted air-conditioning
- 6.5kW Stoddart Energy solar panel system