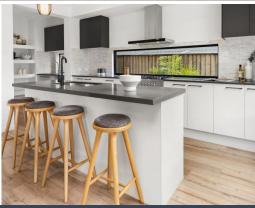

112 Forest Way Belrose, NSW

Price:

\$2,556,000

Brand new

- Striking brand new contemporary home, completely landscaped

- Contemporary flooring, high ceilings, office, option for a fifth bedroom
- Formal lounge, open-plan living and dining, covered alfresco terrace
- Deluxe stone topped island kitchen, over-sized freestanding cooker
- Gas cooktop, butler's pantry, sprawling level lawns, powder room
- Upper level retreat, large bedrooms, robes, master with WIR and ensuite
- Internal access double garage, front and back roller doors, ducted air-conditioning
- 6.5kW Stoddart Energy solar panel system