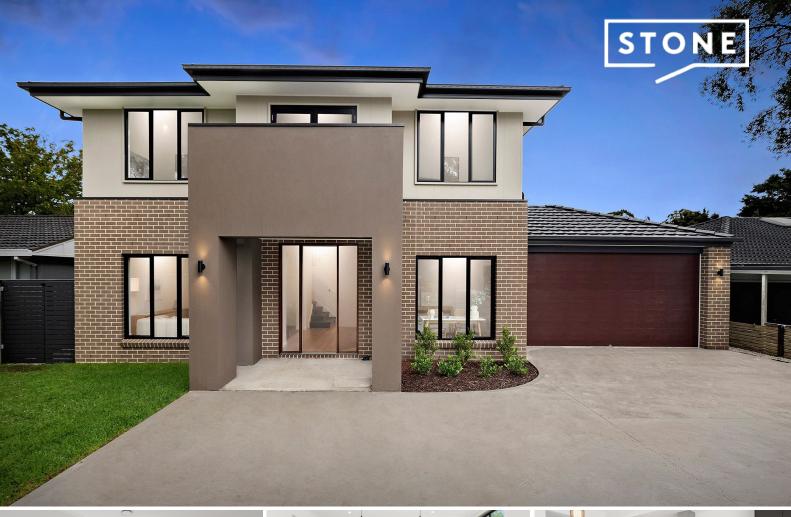

112 Forest Way Belrose, NSW

Price:

\$2,556,000

Brand new

- Striking brand new contemporary home, completely landscaped

- Contemporary flooring, high ceilings, office, option for a fifth bedroom
- Formal lounge, open-plan living and dining, covered alfresco terrace
- Deluxe stone topped island kitchen, over-sized freestanding cooker
- Gas cooktop, butler's pantry, sprawling level lawns, powder room
- Upper level retreat, large bedrooms, robes, master with WIR and ensuite
- Internal access double garage, front and back roller doors, ducted air-conditioning
- 6.5kW Stoddart Energy solar panel system