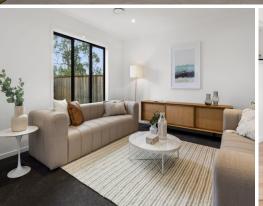

112 Forest Way Belrose, NSW

Price:

\$2,556,000

Brand new

- Striking brand new contemporary home, completely landscaped

- Contemporary flooring, high ceilings, office, option for a fifth bedroom
- Formal lounge, open-plan living and dining, covered alfresco terrace
- Deluxe stone topped island kitchen, over-sized freestanding cooker
- Gas cooktop, butler's pantry, sprawling level lawns, powder room
- Upper level retreat, large bedrooms, robes, master with WIR and ensuite
- Internal access double garage, front and back roller doors, ducted air-conditioning
- 6.5kW Stoddart Energy solar panel system