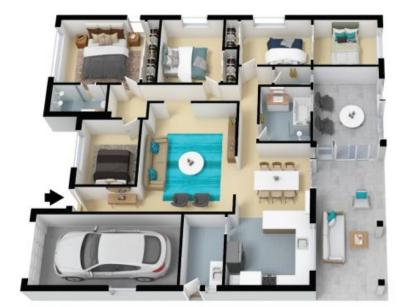

Price:

4

\$970,000

<u>çaj</u>

16 Beachcomber Parade Toukley

The floor plan is not to scale; measurements are indicative and in metres. All features included in this 3D plan are for inspiration purposes only. This is not an exact replica of the property or the position of exterior elements. Plans should not be relied an. Interested parties should make and rely on their awn enquiries.

## STONE

The site plan and floor plan are not to scale; measurements are indicative and in metres. Bushes and trees are placed for illustration purposes. Plans should not be relied on. Interested parties should make and rely on their own enquiries. All other information provided has been collected from reliable sources but cannot be guaranteed for accuracy.