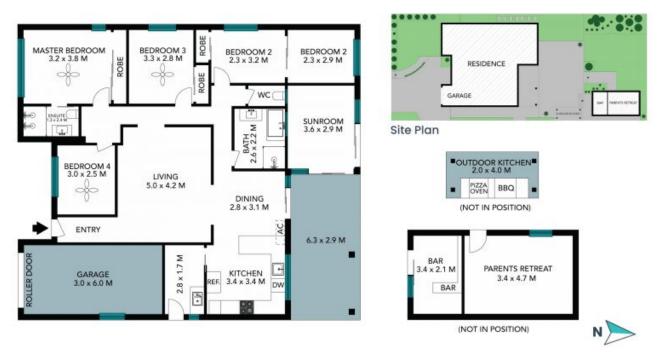

Price:

4

\$970,000

<u>çaj</u>

16 Beachcomber Parade Toukley

The floor plan is not to scale; measurements are indicative and in metres. All features included in this 3D plan are for inspiration purposes only. This is not an exact replica of the property or the position of exterior elements. Plans should not be relied an. Interested parties should make and rely on their awn enquiries.

## STONE

The site plan and floor plan are not to scale; measurements are indicative and in metres. Bushes and trees are placed for illustration purposes. Plans should not be relied on. Interested parties should make and rely on their own enquiries. All other information provided has been collected from reliable sources but cannot be guaranteed for accuracy.