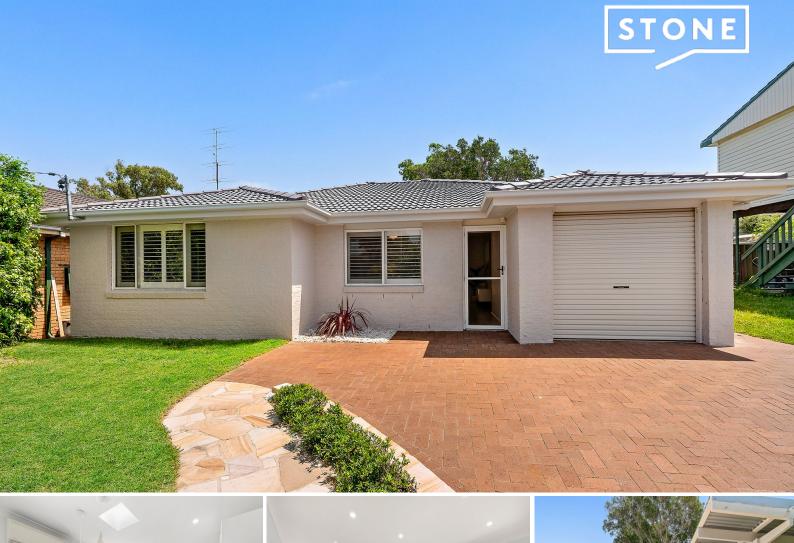

## 16 Beachcomber Parade Toukley, NSW

## Coastal Living Zoned R3

This tightly held residence offers opportunity in abundance, featuring four bedroom, light and airy modern open-plan living, with functional design, superb quality and its proximity to the lake and ocean this modern home is an entertainer's oasis boasting in plenty of lifestyle.

- Four bedroom brick renderer family home, ensuite to master bedroom
- Renovated kitchen, stainless steel appliances, soft close draws & doors
- Undercover entertainment area, sunroom, landscaped gardens
- Revamp teenagers retreat or in law accommodation, bbq & bar area
- Downlights throughout, ceiling fans, reverse cycle air conditioning
- Estimated rental return \$680.00 \$700.00 per week
- Zoned R3 569 fully fenced block, single lock up garage
- Short stroll to waters edge, shops and minutes drive to pristine beaches

Price:

4

\$970,000

<u>çaj</u>

16 Beachcomber Parade Toukley

The floor plan is not to scale; measurements are indicative and in metres. All features included in this 3D plan are for inspiration purposes only. This is not an exact replica of the property or the position of exterior elements. Plans should not be relied an. Interested parties should make and rely on their awn enquiries.