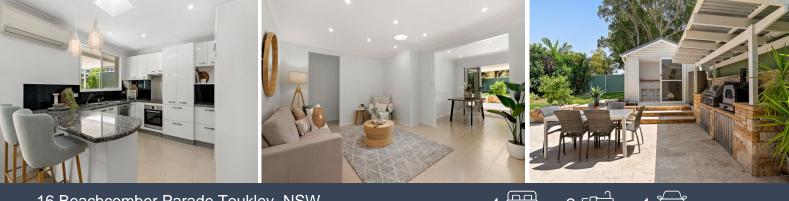

## 16 Beachcomber Parade Toukley, NSW

## Coastal Living Zoned R3

This tightly held residence offers opportunity in abundance, featuring four bedroom, light and airy modern open-plan living, with functional design, superb quality and its proximity to the lake and ocean this modern home is an entertainer's oasis boasting in plenty of lifestyle.

- Four bedroom brick renderer family home, ensuite to master bedroom
- Renovated kitchen, stainless steel appliances, soft close draws & doors
- Undercover entertainment area, sunroom, landscaped gardens
- Revamp teenagers retreat or in law accommodation, bbq & bar area
- Downlights throughout, ceiling fans, reverse cycle air conditioning
- Estimated rental return \$680.00 \$700.00 per week
- Zoned R3 569 fully fenced block, single lock up garage
- Short stroll to waters edge, shops and minutes drive to pristine beaches