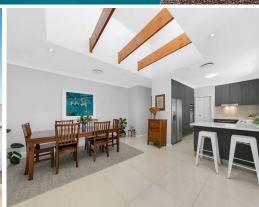

## Palm Spring Vibes - Executive Family Home

- Self-contained downstairs living ideal for teenagers, family or guests
- Open plan living and dining area flows effortlessly to north facing balcony
- Well appointed kitchen with quality appliances and walk-in pantry
- Master bedroom with walk-in wardrobe opens onto personal garden oasis
- Oversized ensuite with separate shower, spa bath and double vanity
- Double lock-up garage, ducted air conditioning and security throughout
- Covered entertaining area adjoining enormous in-ground pool
- Moments drive from Merewether's world class coastline and Surf house