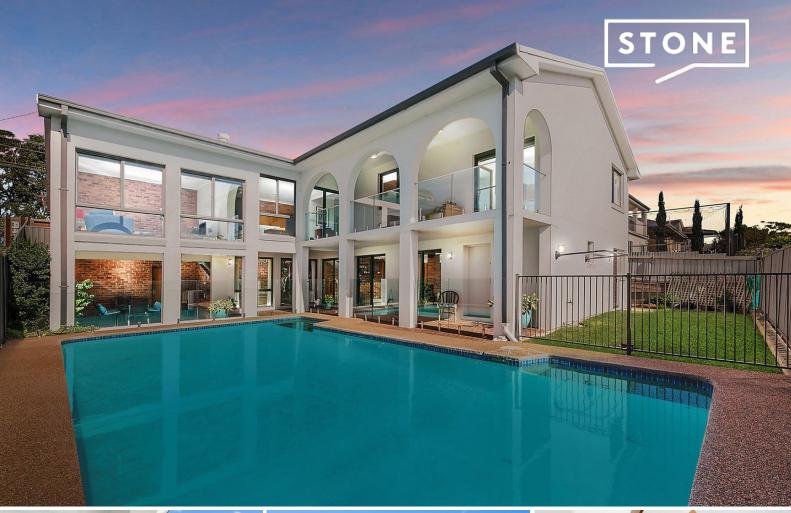

## Palm Spring Vibes - Executive Family Home

- Self-contained downstairs living ideal for teenagers, family or guests
- Open plan living and dining area flows effortlessly to north facing balcony
- Well appointed kitchen with quality appliances and walk-in pantry
- Master bedroom with walk-in wardrobe opens onto personal garden oasis
- Oversized ensuite with separate shower, spa bath and double vanity
- Double lock-up garage, ducted air conditioning and security throughout
- Covered entertaining area adjoining enormous in-ground pool
- Moments drive from Merewether's world class coastline and Surf house