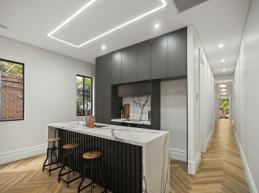

- Totally renovated throughout with high attention to detail
- Light-filled open living space that integrates with the outdoors
- Sheltered entertainment deck and landscaped grassed garden
- Brand-new island kitchen with quality fittings and butler's pantry
- Three large-sized bedrooms are all fitted with mirrored built-in robes
- Ducted air-conditioning, high ceilings and custom built-in storage
- Engineered herringbone flooring and crisp contemporary d?cor
- A quiet street position offering plenty of parking for residents