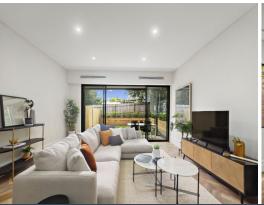

## A superb showcase of light, style and space

A truly spectacular residence of sleek contemporary design, this classic Federation home has been completely transformed to provide a modern family lifestyle of absolute quality. It combines impressive proportions and light-filled living spaces to provide a great home for low-maintenance in/outdoor entertaining. No expense has been spared to showcase an impeccable lifestyle property and to provide a peaceful oasis in a premier Marrickville street that's close to popular schools, cafes, the train station and Marrickville Road's restaurant strip.

- Totally renovated throughout with high attention to detail
- Light-filled open living space that integrates with the outdoors
- Sheltered entertainment deck and landscaped grassed garden
- Brand-new island kitchen with quality fittings and butler's pantry
- Three large-sized bedrooms are all fitted with mirrored built-in robes
- Ducted air-conditioning, high ceilings and custom built-in storage
- Engineered herringbone flooring and crisp contemporary d?cor
- A quiet street position offering plenty of parking for residents