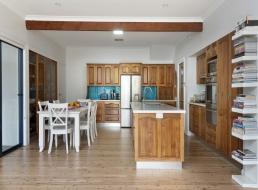

## Spectacular home in 'Dress Circle' setting

Spanning over a generous dual-level layout, this light filled home in the heart of Belrose offers an exceptional modern open-plan layout with multiple living areas. Set at the end of a quiet cul-de-sac, this home offers exceptional appointments in a family friendly setting. Featuring a centerpiece stone-topped

eat-in kitchen, living spaces flow to covered alfresco deck, with oversized spa. Fenced in child friendly level lawns perfectly complete this generous home.

- Covered front porch off reception
- Inviting foyer/reception area
- Large modern stone-topped eat-in kitchen, flowing to lounge and dining
- kitchen with gas Westinghouse stove, oven and griller, duel Fisher and Paykel dish drawers, plenty of storage
- Centerpiece gas 'Real Flame' fireplace off lounge
- Light filled interior, lower level with modern floorboards throughout
- Large upstairs rumpus room
- Multi zone ducted air-conditioning system