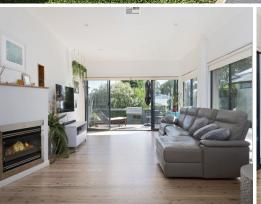

eat-in kitchen, living spaces flow to covered alfresco deck, with oversized spa. Fenced in child friendly level lawns perfectly complete this generous home.

- Covered front porch off reception
- Inviting foyer/reception area
- Large modern stone-topped eat-in kitchen, flowing to lounge and dining
- kitchen with gas Westinghouse stove, oven and griller, duel Fisher and Paykel dish drawers, plenty of storage
- Centerpiece gas 'Real Flame' fireplace off lounge
- Light filled interior, lower level with modern floorboards throughout
- Large upstairs rumpus room
- Multi zone ducted air-conditioning system