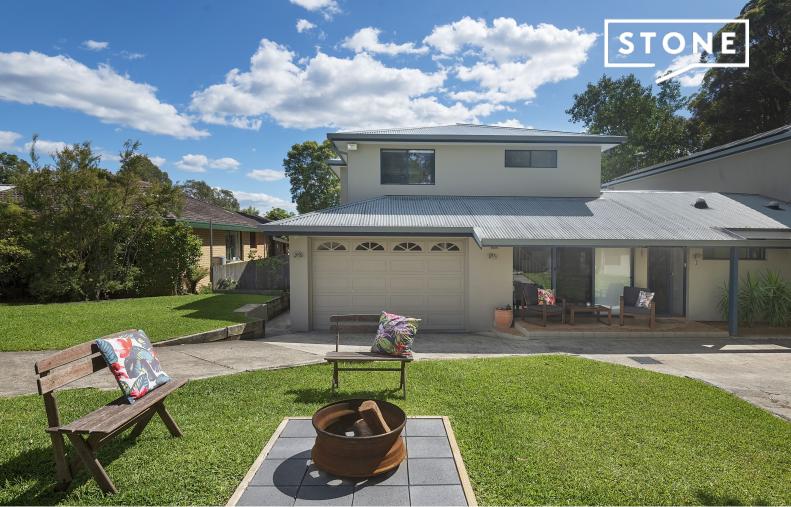

2 Ashworth Avenue Belrose, NSW

3 世

## Spectacular home in 'Dress Circle' setting

Spanning over a generous dual-level layout, this light filled home in the heart of Belrose offers an exceptional modern open-plan layout with multiple living areas. Set at the end of a quiet cul-de-sac, this home offers exceptional appointments in a family friendly setting. Featuring a centerpiece stone-topped

eat-in kitchen, living spaces flow to covered alfresco deck, with oversized spa. Fenced in child friendly level lawns perfectly complete this generous home.

- Covered front porch off reception
- Inviting foyer/reception area
- Large modern stone-topped eat-in kitchen, flowing to lounge and dining
- kitchen with gas Westinghouse stove, oven and griller, duel Fisher and Paykel dish drawers, plenty of storage
- Centerpiece gas 'Real Flame' fireplace off lounge
- Light filled interior, lower level with modern floorboards throughout
- Large upstairs rumpus room
- Multi zone ducted air-conditioning system