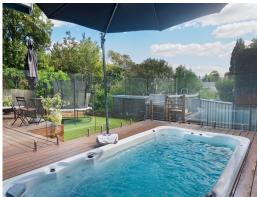

eat-in kitchen, living spaces flow to covered alfresco deck, with oversized spa. Fenced in child friendly level lawns perfectly complete this generous home.

- Covered front porch off reception
- Inviting foyer/reception area
- Large modern stone-topped eat-in kitchen, flowing to lounge and dining
- kitchen with gas Westinghouse stove, oven and griller, duel Fisher and Paykel dish drawers, plenty of storage
- Centerpiece gas 'Real Flame' fireplace off lounge
- Light filled interior, lower level with modern floorboards throughout
- Large upstairs rumpus room
- Multi zone ducted air-conditioning system