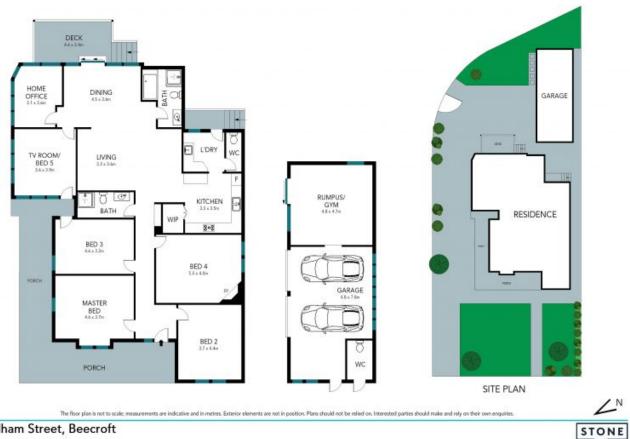

- Evocative single level home of ideal versatility and private level landholding
- Attractive hedge-framed garden facade showcasing upgraded wraparound porch
- Timeless design enhanced by high ceilings, plantation shutters, timber floors
- Spacious living/dining unfolding to raised alfresco deck, underneath storage
- Opulent Bosch gas kitchen with soft-close storage, 900mm oven, walk-in pantry
- Good-sized bedrooms with built-ins, beautifully stylish fully tiled bathrooms
- Separate rumpus retreat/gym plus versatile home office or additional bedroom
- Smart control zoned ducted a/c, two additional powder rooms, modern laundry