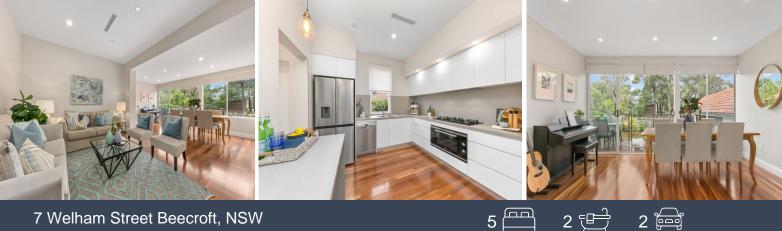

## 7 Welham Street Beecroft, NSW

- Evocative single level home of ideal versatility and private level landholding
- Attractive hedge-framed garden facade showcasing upgraded wraparound porch
- Timeless design enhanced by high ceilings, plantation shutters, timber floors
- Spacious living/dining unfolding to raised alfresco deck, underneath storage
- Opulent Bosch gas kitchen with soft-close storage, 900mm oven, walk-in pantry
- Good-sized bedrooms with built-ins, beautifully stylish fully tiled bathrooms
- Separate rumpus retreat/gym plus versatile home office or additional bedroom
- Smart control zoned ducted a/c, two additional powder rooms, modern laundry