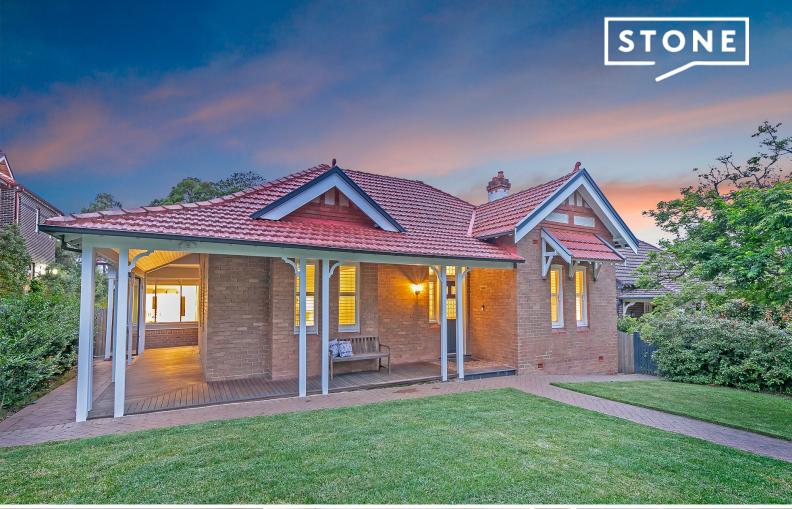

## Fully Renovated Federation Home - Walk to Beecroft Primary School

Light, luxury and lifestyle excellence abound in this exquisite character residence of c1925. With its covetable Welham Street address, contemporary classic elegance and premium calibre design achieving sunkissed entertaining and perfect indoor-outdoor balance, it illustrates only the finest in family living with Beecroft Public just a stroll around the corner.

- Evocative single level home of ideal versatility and private level landholding
- Attractive hedge-framed garden facade showcasing upgraded wraparound porch
- Timeless design enhanced by high ceilings, plantation shutters, timber floors
- Spacious living/dining unfolding to raised alfresco deck, underneath storage
- Opulent Bosch gas kitchen with soft-close storage, 900mm oven, walk-in pantry
- Good-sized bedrooms with built-ins, beautifully stylish fully tiled bathrooms
- Separate rumpus retreat/gym plus versatile home office or additional bedroom
- Smart control zoned ducted a/c, two additional powder rooms, modern laundry