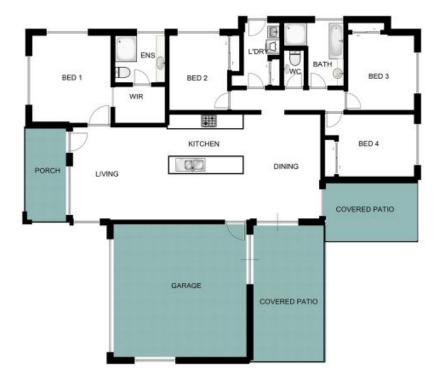

The exceptional open plan design flows effortlessly for complete enjoyment and ease of living for the whole family. With a large open planned family and dining area there is an abundance of space to enjoy those intimate family moments.

The oversized master suite is complete with walk in robe and meticulously appointed ensuite including his and hers basins. The other 3 bedrooms offer ample space and all include quality window furnishings and built in wardrobes. The main bathroom is well positioned and oozes quality and charm, complete with full size bath, stunning shower tiling and stylish...