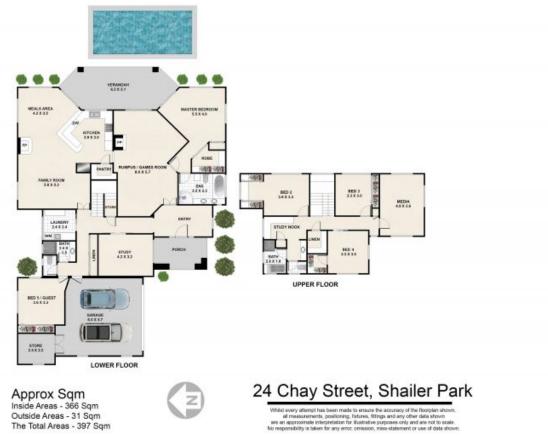

hich flows effortlessly for complete enjoyment and ease of living for the whole family. The well defined living areas in the home offers an abundance of space to enjoy those intimate family moments, the largest of family gatherings or simply for the solitude you sometimes yearn.

•••

The 3 bathrooms have been themed around the federation style era incorporating the natural Australian bush setting surrounds. Floor to ceiling tiles and full length baths in both the ensuite and main....

Outside you will find the sparkling in ground pool, amazing alfresco dining area, and enough room out back for the kids and pets to safely play. An oversized double garage plus a store room behind gives you all the storage space you need. Spectacular views out over Kimb...







**Eva Point** 0416 776 500