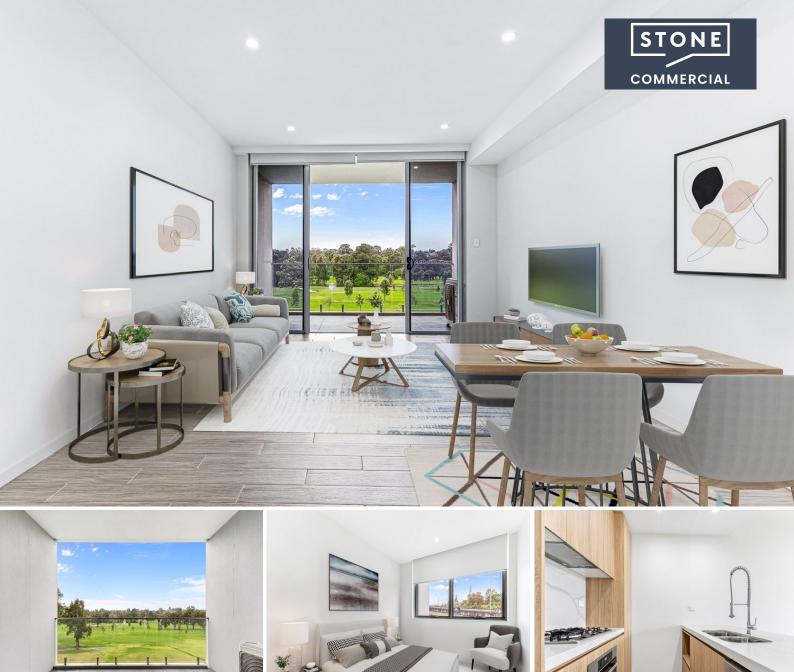

## If lifestyle means everything then STOP your search and book an inspection here

Located in the stunning resort style complex known as "The Greens" here you will have no option but to immerse yourself in the relaxed and easy going environment this apartment and its common areas has to offer. Upon enterring the property you will be immersed in a large open floor plan drenched with natural light flowing to a stunning golf course view that is sure to encourage nothing but relaxation.

- Two spacious bedrooms both with built in wardrobes
- Large combined lounge and dining
- Two ultra modern bathroom's including en-suite
- Stunning galley kitchen with stone benches and stainless steel appliances
- Easy to maintain yet large entertainer's balcony
- Single security carspace with storage unit
- Security building with lift access
- Access to pool, gym and tennis court