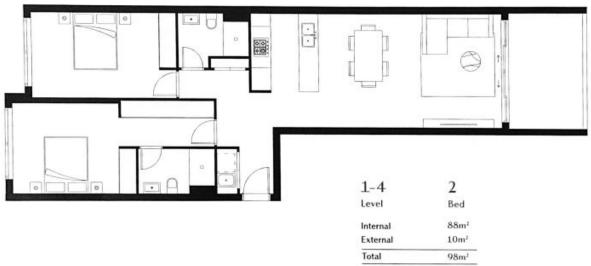

- Two spacious bedrooms both with built in wardrobes
- Large combined lounge and dining
- Two ultra modern bathroom's including en-suite
- Stunning galley kitchen with stone benches and stainless steel appliances
- Easy to maintain yet large entertainer's balcony
- Single security carspace with storage unit
- Security building with lift access
- Access to pool, gym and tennis court