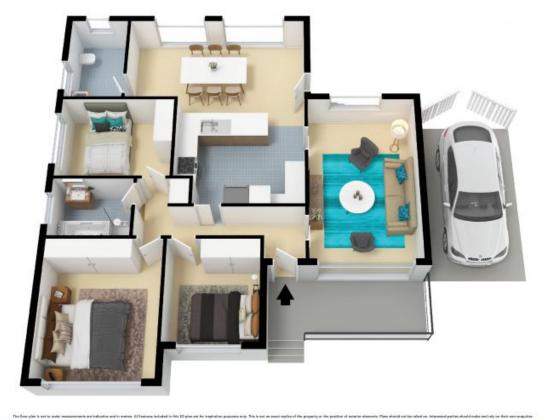

## Sold by Dean and Di Finch

What a beauty!

This single level home is positioned on a quiet sunny street in prize location ideally for young families or downsizers. Start with the mostly level landscape surrounding the home, take you through each room with the sun spilling in, sizeable bedrooms lead to the heart of the home, the kitchen. Renovated and modern this space overlooks the large safe backyard where you can watch the kids run around and enjoy. All bedrooms have built- in robes, internal laundry with toilet and wood flooring throughout.

## Features:

- Single level easy living on 700sqm (approx.) block

Price: \$1,475,000 Council Rates: \$446.80 p/q Water Rates: \$145.71 p/q

**Dean Finch** 0425 214 866

**Di Finch** 0425 226 180

21 Lonsdale Avenue, Berowra Heights