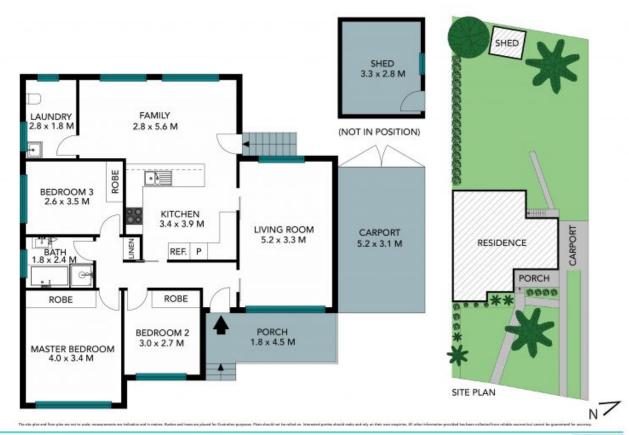

## Sold by Dean and Di Finch

What a beauty!

This single level home is positioned on a quiet sunny street in prize location ideally for young families or downsizers. Start with the mostly level landscape surrounding the home, take you through each room with the sun spilling in, sizeable bedrooms lead to the heart of the home, the kitchen. Renovated and modern this space overlooks the large safe backyard where you can watch the kids run around and enjoy. All bedrooms have built- in robes, internal laundry with toilet and wood flooring throughout.

## Features:

- Single level easy living on 700sqm (approx.) block

Price: \$1,475,000 Council Rates: \$446.80 p/q Water Rates: \$145.71 p/q

**Dean Finch** 0425 214 866

**Di Finch** 0425 226 180

21 Lonsdale Avenue, Berowra Heights