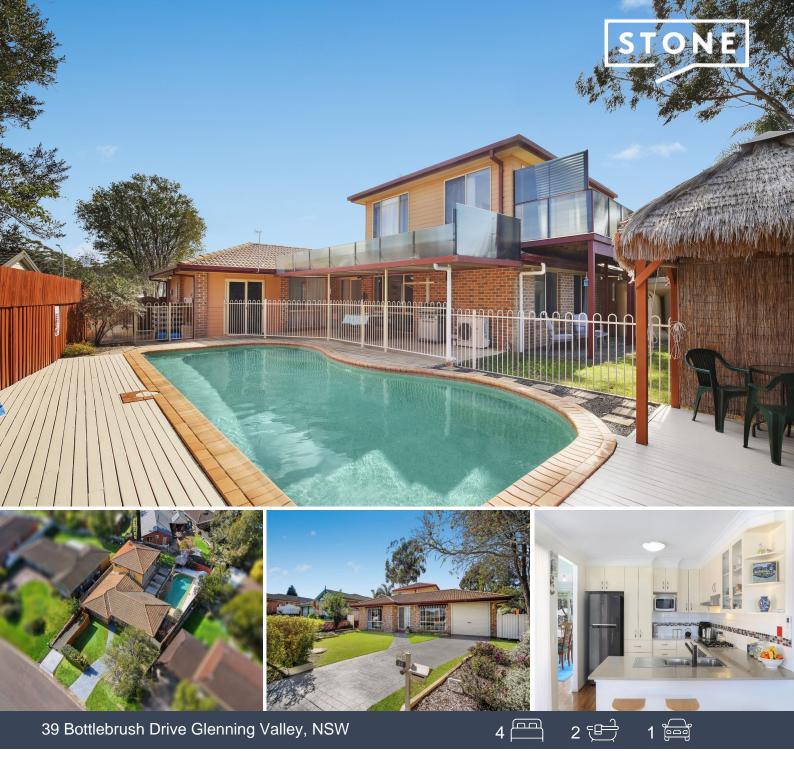

## **Quality Family Home**

Set in a convenient location surrounded by quality homes all within 4km drive to the M1 motorway, Tuggerah Train Station and stunning Tuggerah Lakes, is this modern two-story home. Inside includes 4 spacious bedrooms, multiple living spaces and a modern kitchen with stone bench tops and gas cooking. The grounds are low maintenance and feature an undercover entertainment area overlooking the sun drenched in-ground swimming pool.

- Stunning in-ground swimming pool
- Multiple indoor/outdoor living spaces
- Separate in-law/teenager accomodation
- 4km drive to the M1 motorway, Tuggerah Westfield and Tuggerah Train Station

Price:

\$985,000