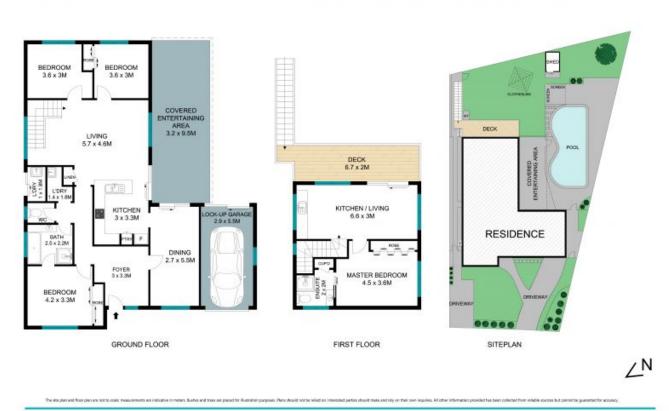

## **Quality Family Home**

Set in a convenient location surrounded by quality homes all within 4km drive to the M1 motorway, Tuggerah Train Station and stunning Tuggerah Lakes, is this modern two-story home. Inside includes 4 spacious bedrooms, multiple living spaces and a modern kitchen with stone bench tops and gas cooking. The grounds are low maintenance and feature an undercover entertainment area overlooking the sun drenched in-ground swimming pool.