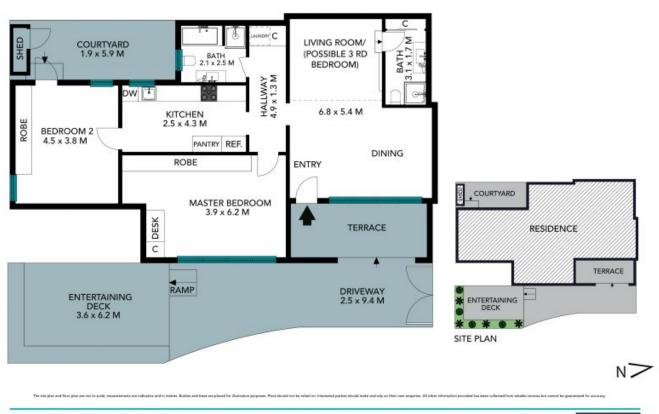

## 9/115 Sydney Road Manly, NSW

## Semi-like apartment with amazing outdoor spaces

Price:

2

**Contact Agent** 

2 ີເ⊟

Showcasing a covered terrace, private courtyard and entertainers' deck on title, this recently renovated garden apartment is an idyllic retreat for entertainers' downsizers or young families. Retaining its Federation ambience throughout an exceptionally spacious layout, it is placed at the peaceful rear of "The Scarborough" with Manly's beaches, wharf and cosmopolitan eateries all just a short stroll down the road.

- To view by private appointment contact Adam Moore 0428 319 096 or Mark Skeens 0401 241 381

- Semi-like in both functionality and appeal with no stairs and private access
- High ceilings, multi-paned windows, plantation shutters and sleek tiled flooring
- Sweeping air conditioned living space with defined dining area and study alcove
- Sleek kitchen with Corian benchtops, gas cooktops and Miele dishwasher
- King-sized bedrooms with built-ins, ultra-modern bathrooms, internal laundry
- Fully enclosed near level gardens, child-friendly and pets are welcome (STA)
- Covers 174sqm title with external space and no common walls