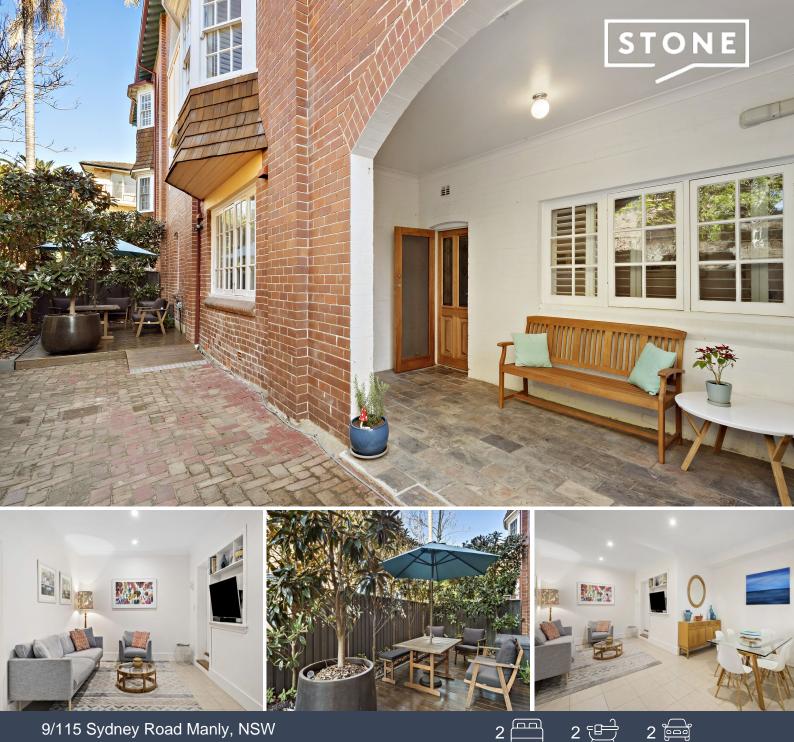

## 9/115 Sydney Road Manly, NSW

## Semi-like apartment with amazing outdoor spaces

Price:

2

**Contact Agent** 

2 ີເ⊟

Showcasing a covered terrace, private courtyard and entertainers' deck on title, this recently renovated garden apartment is an idyllic retreat for entertainers' downsizers or young families. Retaining its Federation ambience throughout an exceptionally spacious layout, it is placed at the peaceful rear of "The Scarborough" with Manly's beaches, wharf and cosmopolitan eateries all just a short stroll down the road.

- To view by private appointment contact Adam Moore 0428 319 096 or Mark Skeens 0401 241 381

- Semi-like in both functionality and appeal with no stairs and private access
- High ceilings, multi-paned windows, plantation shutters and sleek tiled flooring
- Sweeping air conditioned living space with defined dining area and study alcove
- Sleek kitchen with Corian benchtops, gas cooktops and Miele dishwasher
- King-sized bedrooms with built-ins, ultra-modern bathrooms, internal laundry
- Fully enclosed near level gardens, child-friendly and pets are welcome (STA)
- Covers 174sqm title with external space and no common walls