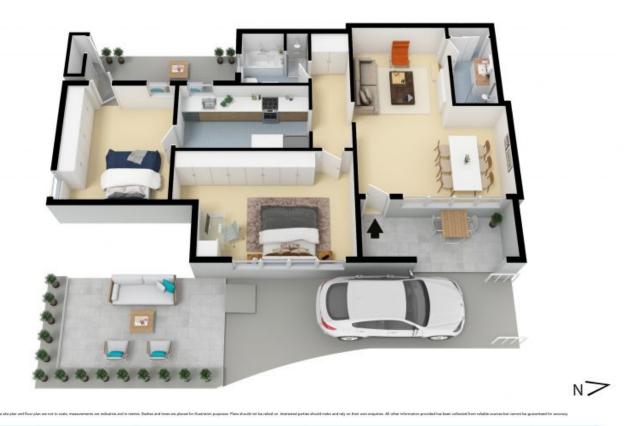

## 9/115 Sydney Road Manly, NSW

## Semi-like apartment with amazing outdoor spaces

Price:

2

**Contact Agent** 

2 ີເ⊟

Showcasing a covered terrace, private courtyard and entertainers' deck on title, this recently renovated garden apartment is an idyllic retreat for entertainers' downsizers or young families. Retaining its Federation ambience throughout an exceptionally spacious layout, it is placed at the peaceful rear of "The Scarborough" with Manly's beaches, wharf and cosmopolitan eateries all just a short stroll down the road.

- To view by private appointment contact Adam Moore 0428 319 096 or Mark Skeens 0401 241 381

- Semi-like in both functionality and appeal with no stairs and private access
- High ceilings, multi-paned windows, plantation shutters and sleek tiled flooring
- Sweeping air conditioned living space with defined dining area and study alcove
- Sleek kitchen with Corian benchtops, gas cooktops and Miele dishwasher
- King-sized bedrooms with built-ins, ultra-modern bathrooms, internal laundry
- Fully enclosed near level gardens, child-friendly and pets are welcome (STA)
- Covers 174sqm title with external space and no common walls