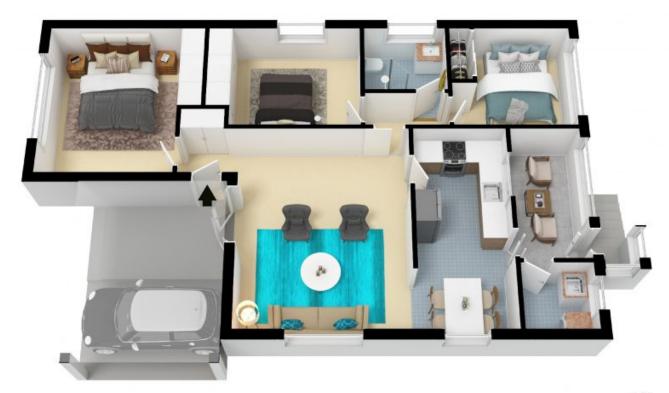

12 Wyuna Avenue Freshwater, NSW

## Beachside bungalow brimming with potential (STCA)

Nestled on a near level 455sqm parcel of land at the coveted beachside end of Wyuna Avenue, this tidy single level residence is simply brimming with potential and possibilities. Simply refresh and move in, reconfigure and extend or redevelop (STCA) and create the dream beach house within a quiet leafy street within a breezy stroll of parks, the primary school, village shops and beaches.

- To view by private appointment contact Eddy Piddington 0414 333 907 or Michael Egan 0419 977 636
- Bright open living space flows to sunny covered front porch with north aspect
- Separate dining area adjoins a tidy kitchen that offers scope to upgrade
- Double bedrooms with built-ins, sunroom, modernised bathroom and large laundry  $\,$
- Deep near level rear lawn is fully enclosed and offers room for a pool (STCA)
- 300m from Harbord Public School or the popular Jacka Park and playground
- Footsteps to city and Manly Wharf buses, 10 minute walk to Freshwater Beach
- Easy seven minute wander to Freshwater Village eateries or Curl Curl Beach