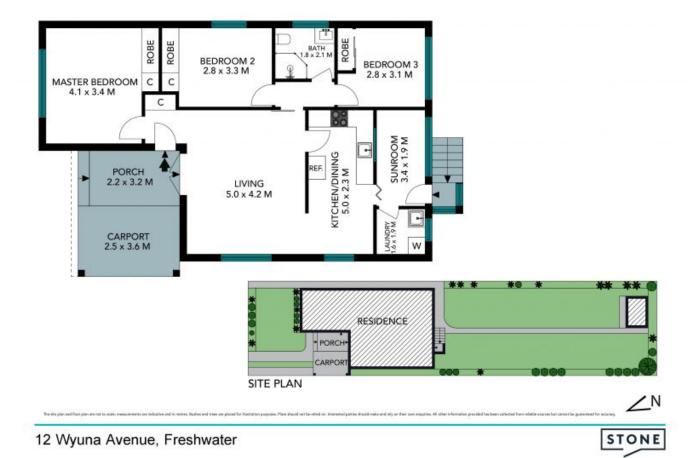

12 Wyuna Avenue Freshwater, NSW

## Beachside bungalow brimming with potential (STCA)

Nestled on a near level 455sqm parcel of land at the coveted beachside end of Wyuna Avenue, this tidy single level residence is simply brimming with potential and possibilities. Simply refresh and move in, reconfigure and extend or redevelop (STCA) and create the dream beach house within a quiet leafy street within a breezy stroll of parks, the primary school, village shops and beaches.

- To view by private appointment contact Eddy Piddington 0414 333 907 or Michael Egan 0419 977 636
- Bright open living space flows to sunny covered front porch with north aspect
- Separate dining area adjoins a tidy kitchen that offers scope to upgrade
- Double bedrooms with built-ins, sunroom, modernised bathroom and large laundry  $\,$
- Deep near level rear lawn is fully enclosed and offers room for a pool (STCA)
- 300m from Harbord Public School or the popular Jacka Park and playground
- Footsteps to city and Manly Wharf buses, 10 minute walk to Freshwater Beach
- Easy seven minute wander to Freshwater Village eateries or Curl Curl Beach

Price: Contact Agent

**Eddy Piddington** 0414 333 907

Michael Egan 0499 172 009

 $\angle^{N}$ 

12 Wyuna Avenue, Freshwater