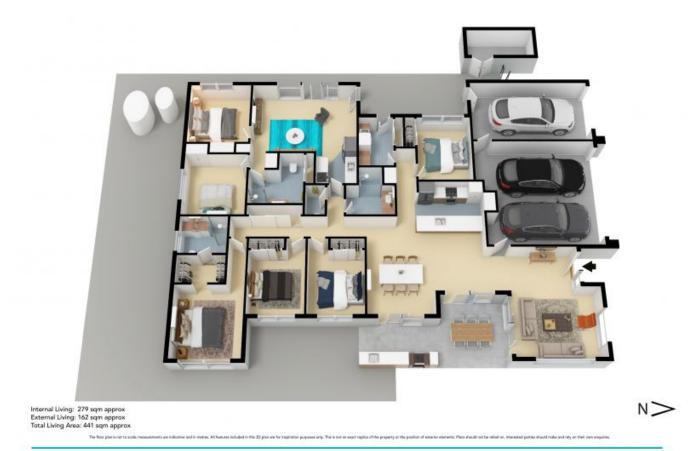

- The property under-roof interconnects (via lockable door) and offers collectively 6 bedrooms, 3 full bathrooms, 2 fully equipped kitchens, 3 living zones, 2 covered outdoor entertaining areas and a 3-car garage.

- Main house presents 4 beds, 2 bath, 2 living zones, fully equipped stone kitchen with gas cooking.

- Solar power, gas hot water, private outdoor entertaining with caf? blinds, plumbed water tank

**Shane Evans** 0416 193 663