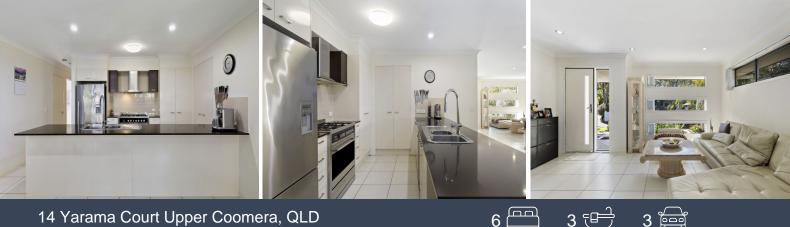

- The property under-roof interconnects (via lockable door) and offers collectively 6 bedrooms, 3 full bathrooms, 2 fully equipped kitchens, 3 living zones, 2 covered outdoor entertaining areas and a 3-car garage.

- Main house presents 4 beds, 2 bath, 2 living zones, fully equipped stone kitchen with gas cooking.

- Solar power, gas hot water, private outdoor entertaining with caf? blinds, plumbed water tank

**Shane Evans** 0416 193 663