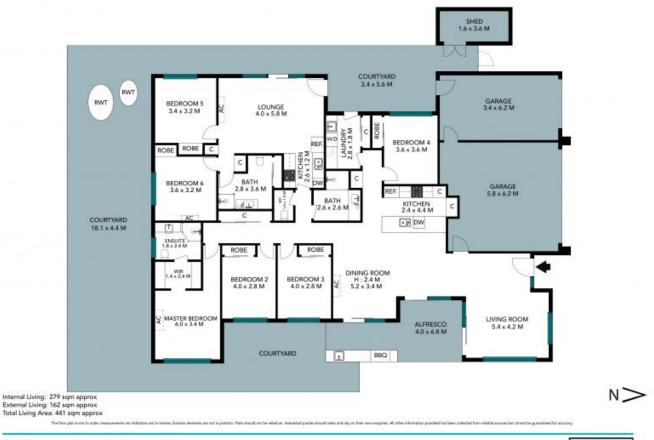

- The property under-roof interconnects (via lockable door) and offers collectively 6 bedrooms, 3 full bathrooms, 2 fully equipped kitchens, 3 living zones, 2 covered outdoor entertaining areas and a 3-car garage.

- Main house presents 4 beds, 2 bath, 2 living zones, fully equipped stone kitchen with gas cooking.

- Solar power, gas hot water, private outdoor entertaining with caf? blinds, plumbed water tank

**Shane Evans** 0416 193 663