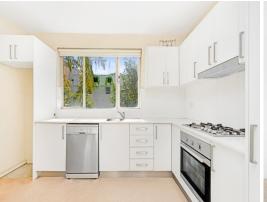

- Brand new Timber floors
- Open plan lounge/dining areas
- Near new kitchen
- Master bedroom with built-in wardrobe
- Modern bathroom, shared laundry
- Undercover car space plus storage cupboard

Due to current health advice open inspection are not conducted. Should you wish to view a video walkthrough or arrange a private inspection please contact our office.