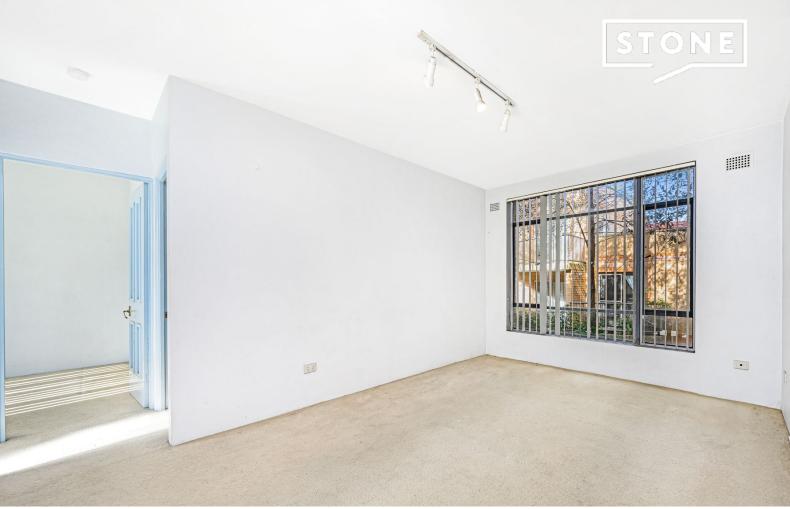

## Sunny North facing aspect

Boasting a terrific position towards the rear of the building together with a sunny North facing aspect, this first floor apartment's already outstanding convenience is further enhanced by an undercover car space. Peaceful and private yet enjoying all day natural light, the home offers:

- Brand new Timber floors
- Open plan lounge/dining areas
- Near new kitchen
- Master bedroom with built-in wardrobe
- Modern bathroom, shared laundry
- Undercover car space plus storage cupboard

Due to current health advice open inspection are not conducted. Should you wish to view a video walkthrough or arrange a private inspection please contact our office.