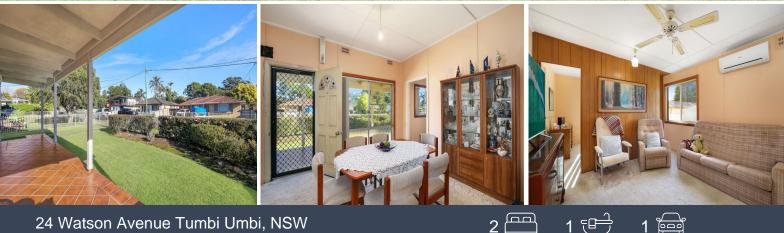

## 24 Watson Avenue Tumbi Umbi, NSW

The home has a very workable layout with an open plan kitchen, dining and living spaces. Two generous sized bedrooms with built in wardrobes and main bathroom with shower and separate toilet.

Outside you'll find a large sun-drenched entertaining area. Further outside is an oversized single lock up garage with drive side access all occupying a 461m2 block (approx.).