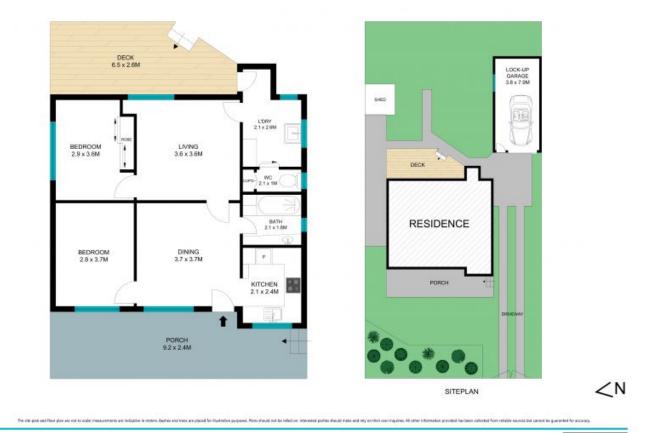

The home has a very workable layout with an open plan kitchen, dining and living spaces. Two generous sized bedrooms with built in wardrobes and main bathroom with shower and separate toilet.

Outside you'll find a large sun-drenched entertaining area. Further outside is an oversized single lock up garage with drive side access all occupying a 461m2 block (approx.).

- Excellent floorplan with room to move!

- Level 461m2 block (approx.)
- Flat level 130m walk to riverfront, 1.6km to shops and transport
- 3.6kms drive to M1 motorway, trains and Westfields

Abdullah Choudhari 0401 977 187