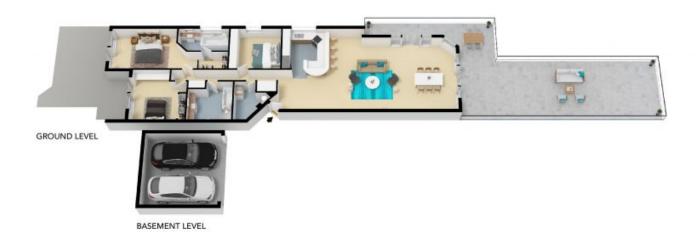

ine Beach
- Absolutely enormous living space with separate sitting, dining and study spaces
- Sliding glass doors open to an extensive sunlit harbourside entertainers' terrace
- Gourmet open plan granite kitchen with cocktail bar, electric induction cook top and dishwasher

**Price:** \$4,325,000

Council Rates: \$1,408.00/year (approx)
Water Rates: \$584.00/year (approx)
Strata Rates: \$1,350.00 p/q



**Adam Moore** 0428 319 096



**Mark Skeens** 0401 241 381



The floor plan is not to code, measurement are inductive and in notice. Exterior elements are not in particul. Plan it made not be reduced prime decid make and any on their own majories. All other information provided task been cultivated from middle content but cannot be guaranteed for according



3/22-26 Addison Road, Manly



to Floor pine is not to scale, necessrements are indicative and in motiva. All features included in this 2D pine are for imposses and . This is not an exact replica of the property or the profiler of extentive elements. Plans about that he need on, transverse plantes should make and only on the



3/22-26 Addison Road, Manly