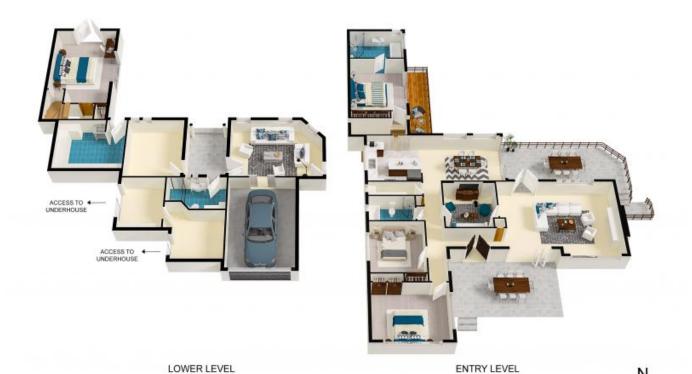

5a Bell Avenue Lindfield, NSW

## Family entertainer with bush land panorama

Nestled in a breathtaking cul-de-sac setting on approx 1,315sqm, this captivating retreat-style double brick home offers stunning treetop views, light and spacious living areas that naturally flow to outdoor entertaining spaces, and a beautifully landscaped garden with sun-drenched pool. In Killara High catchment and just a stroll to Chatswood/North Ryde buses.

- Living and dining with easy flow to alfresco spaces
- Designer kitchen, gas cook top, electric oven, dishwasher
- Four bedrooms, three modern bathrooms, internal laundry
- Peaceful master bedroom with en suite and balcony with view
- Resort-sized pool, wicked deep end, sun patio, separate spa
- Stunning landscaped garden complements the surroundings
- Garage, built in storage, ceiling fans, workshop, cellar, retreat
- Timber floors, large windows, ducted reverse a/c, fireplace