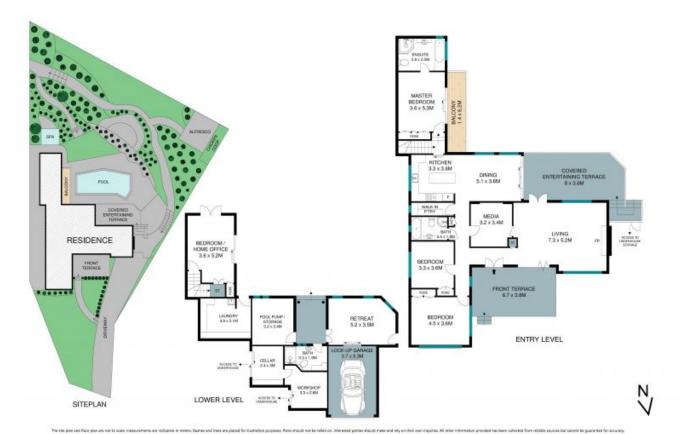

5a Bell Avenue Lindfield, NSW

## Family entertainer with bush land panorama

Nestled in a breathtaking cul-de-sac setting on approx 1,315sqm, this captivating retreat-style double brick home offers stunning treetop views, light and spacious living areas that naturally flow to outdoor entertaining spaces, and a beautifully landscaped garden with sun-drenched pool. In Killara High catchment and just a stroll to Chatswood/North Ryde buses.

- Living and dining with easy flow to alfresco spaces
- Designer kitchen, gas cook top, electric oven, dishwasher
- Four bedrooms, three modern bathrooms, internal laundry
- Peaceful master bedroom with en suite and balcony with view
- Resort-sized pool, wicked deep end, sun patio, separate spa
- Stunning landscaped garden complements the surroundings
- Garage, built in storage, ceiling fans, workshop, cellar, retreat
- Timber floors, large windows, ducted reverse a/c, fireplace