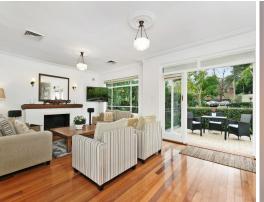

- Living and dining with easy flow to alfresco spaces
- Designer kitchen, gas cook top, electric oven, dishwasher
- Four bedrooms, three modern bathrooms, internal laundry
- Peaceful master bedroom with en suite and balcony with view
- Resort-sized pool, wicked deep end, sun patio, separate spa
- Stunning landscaped garden complements the surroundings
- Garage, built in storage, ceiling fans, workshop, cellar, retreat
- Timber floors, large windows, ducted reverse a/c, fireplace