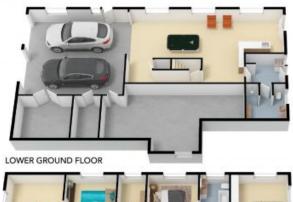

## Stylish, flexible family living

- High-side position, inviting light filled interiors, timber floors
- Large lounge with sitting area, plantation shutters throughout
- Family room, substantial casual dining, superb gourmet kitchen
- Stone wrapped island bench, AEG appliances, induction cooktop
- Two ovens, spacious home office, generous bedrooms, built-ins
- Main with two-way ensuite, home office, reverse cycle air-con, storage
- Immense lower level rumpus with wet bar and adjoining bathroom
- Large workshop, cellar, over-sized DLUG, alfresco deck over the pond