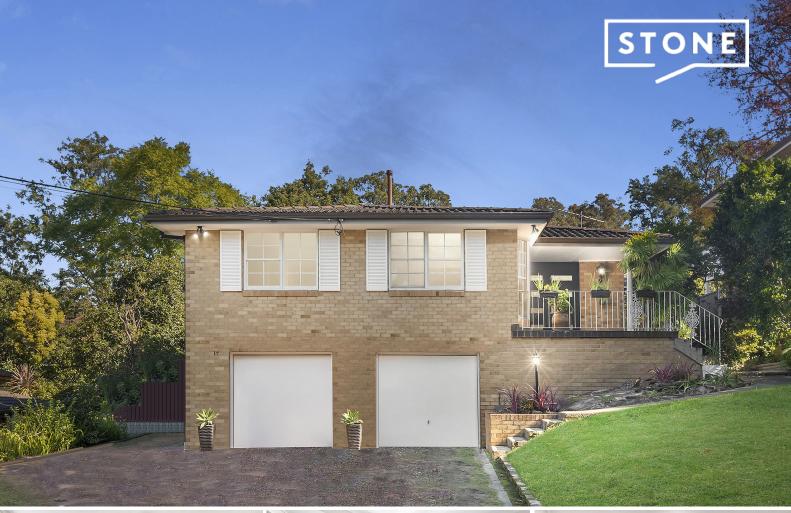

17 Hudson Close Turramurra, NSW

4 🕮

3 등

## Stylish, flexible family living

- High-side position, inviting light filled interiors, timber floors
- Large lounge with sitting area, plantation shutters throughout
- Family room, substantial casual dining, superb gourmet kitchen
- Stone wrapped island bench, AEG appliances, induction cooktop
- Two ovens, spacious home office, generous bedrooms, built-ins
- Main with two-way ensuite, home office, reverse cycle air-con, storage
- Immense lower level rumpus with wet bar and adjoining bathroom
- Large workshop, cellar, over-sized DLUG, alfresco deck over the pond

Price: Auction

Andrew Toohey 0414 808 076

lan Clarke 0419 636 289

17 Hudson Close, Turramurra

GROUND FLOOR

a cent to assist, eventurements are industries and in motives. All features booked in 18th 2D plan are for inapposition progresses only. This is not an exact regular of the progenty or the position of existent enhanced. Here about my law found on the medial parties about in the analysis and only on their source analysis.