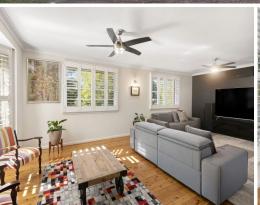

## Stylish, flexible family living

- High-side position, inviting light filled interiors, timber floors
- Large lounge with sitting area, plantation shutters throughout
- Family room, substantial casual dining, superb gourmet kitchen
- Stone wrapped island bench, AEG appliances, induction cooktop
- Two ovens, spacious home office, generous bedrooms, built-ins
- Main with two-way ensuite, home office, reverse cycle air-con, storage
- Immense lower level rumpus with wet bar and adjoining bathroom
- Large workshop, cellar, over-sized DLUG, alfresco deck over the pond