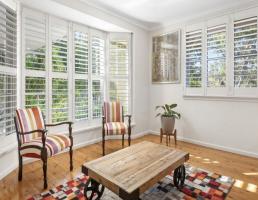

## Stylish, flexible family living

- High-side position, inviting light filled interiors, timber floors
- Large lounge with sitting area, plantation shutters throughout
- Family room, substantial casual dining, superb gourmet kitchen
- Stone wrapped island bench, AEG appliances, induction cooktop
- Two ovens, spacious home office, generous bedrooms, built-ins
- Main with two-way ensuite, home office, reverse cycle air-con, storage
- Immense lower level rumpus with wet bar and adjoining bathroom
- Large workshop, cellar, over-sized DLUG, alfresco deck over the pond