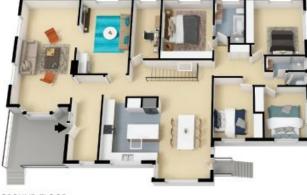

## Stylish, flexible family living

- High-side position, inviting light filled interiors, timber floors
- Large lounge with sitting area, plantation shutters throughout
- Family room, substantial casual dining, superb gourmet kitchen
- Stone wrapped island bench, AEG appliances, induction cooktop
- Two ovens, spacious home office, generous bedrooms, built-ins
- Main with two-way ensuite, home office, reverse cycle air-con, storage
- Immense lower level rumpus with wet bar and adjoining bathroom
- Large workshop, cellar, over-sized DLUG, alfresco deck over the pond