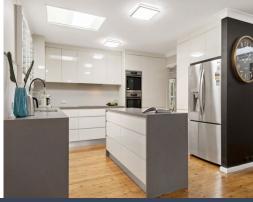

## Stylish, flexible family living

- High-side position, inviting light filled interiors, timber floors
- Large lounge with sitting area, plantation shutters throughout
- Family room, substantial casual dining, superb gourmet kitchen
- Stone wrapped island bench, AEG appliances, induction cooktop
- Two ovens, spacious home office, generous bedrooms, built-ins
- Main with two-way ensuite, home office, reverse cycle air-con, storage
- Immense lower level rumpus with wet bar and adjoining bathroom
- Large workshop, cellar, over-sized DLUG, alfresco deck over the pond