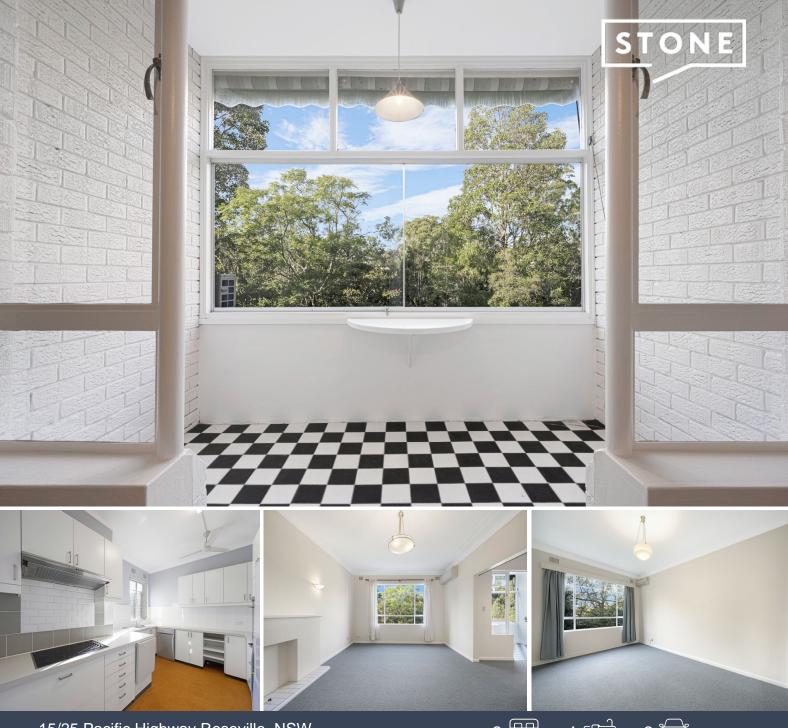

## Oversized 2 bedroom apartment with sunroom & study

This spacious apartment offers unique features throughout, offering 2 double sized bedrooms, spacious lounge room and adjoining study plus sunroom. This apartment offers rare features that offer a more homely feel to most.

## Features include:

- Large kitchen with optimal storage & bench space. Dishwasher and large oven included.
- Air conditioning
- Sunroom and study leading off large living room
- Bathroom with bath tub and separate shower
- Plenty of storage throughout
- Large laundry with storage space inside
- Tandem car garage
- Convenient location with an easy walk to Roseville shops and rail as well as all that Chatswood has to offer