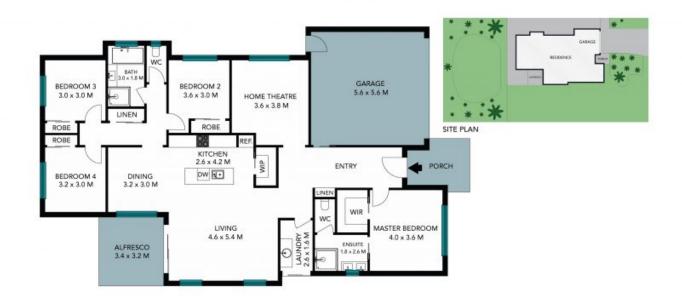

## Super-stylish down to the last detail

Serving up a host of stylish inclusions in the popular Teralba community, this as-new residence delivers a beautiful environment of relaxed modern comfort. It offers a great home for those looking for an easy-to-manage lifestyle and is crafted over a single level complete with an open plan living zone, home theatre, four bedrooms, two bathrooms and automatic double garage.

- Quality brick and tile family home in the popular Billy's Lookout Estate
- Open plan living, dining and kitchen plus theatre ensures room for all
- Glamourous kitchen featuring stone surfaces, top appliances, WIP
- Seamless outdoor extension to a covered alfresco escape and lawns
- Four robed bedrooms, master includes a WIR + ensuite with his/hers vanity
- Sparkling family bathroom, internal laundry room, plenty of natural light
- Ducted air-conditioning; plantation shutters; quality floor coverings
- Automatic double garage with internal entry, wide access to side yard