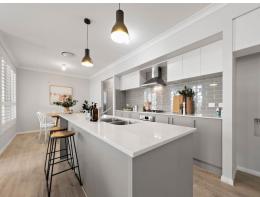

## Super-stylish down to the last detail

Serving up a host of stylish inclusions in the popular Teralba community, this as-new residence delivers a beautiful environment of relaxed modern comfort. It offers a great home for those looking for an easy-to-manage lifestyle and is crafted over a single level complete with an open plan living zone, home theatre, four bedrooms, two bathrooms and automatic double garage.

- Quality brick and tile family home in the popular Billy's Lookout Estate
- Open plan living, dining and kitchen plus theatre ensures room for all
- Glamourous kitchen featuring stone surfaces, top appliances, WIP
- Seamless outdoor extension to a covered alfresco escape and lawns
- Four robed bedrooms, master includes a WIR + ensuite with his/hers vanity
- Sparkling family bathroom, internal laundry room, plenty of natural light
- Ducted air-conditioning; plantation shutters; quality floor coverings
- Automatic double garage with internal entry, wide access to side yard