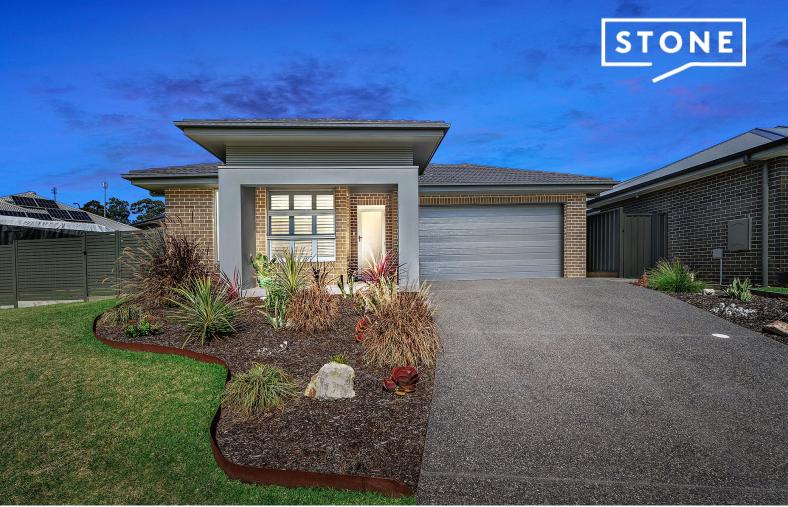

12 Fishermans Drive Teralba, NSW

## Super-stylish down to the last detail

Serving up a host of stylish inclusions in the popular Teralba community, this as-new residence delivers a beautiful environment of relaxed modern comfort. It offers a great home for those looking for an easy-to-manage lifestyle and is crafted over a single level complete with an open plan living zone, home theatre, four bedrooms, two bathrooms and automatic double garage.

- Quality brick and tile family home in the popular Billy's Lookout Estate
- Open plan living, dining and kitchen plus theatre ensures room for all
- Glamourous kitchen featuring stone surfaces, top appliances, WIP
- Seamless outdoor extension to a covered alfresco escape and lawns
- Four robed bedrooms, master includes a WIR + ensuite with his/hers vanity
- Sparkling family bathroom, internal laundry room, plenty of natural light
- Ducted air-conditioning; plantation shutters; quality floor coverings
- Automatic double garage with internal entry, wide access to side yard