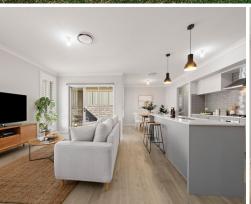

## Super-stylish down to the last detail

Serving up a host of stylish inclusions in the popular Teralba community, this as-new residence delivers a beautiful environment of relaxed modern comfort. It offers a great home for those looking for an easy-to-manage lifestyle and is crafted over a single level complete with an open plan living zone, home theatre, four bedrooms, two bathrooms and automatic double garage.

- Quality brick and tile family home in the popular Billy's Lookout Estate
- Open plan living, dining and kitchen plus theatre ensures room for all
- Glamourous kitchen featuring stone surfaces, top appliances, WIP
- Seamless outdoor extension to a covered alfresco escape and lawns
- Four robed bedrooms, master includes a WIR + ensuite with his/hers vanity
- Sparkling family bathroom, internal laundry room, plenty of natural light
- Ducted air-conditioning; plantation shutters; quality floor coverings
- Automatic double garage with internal entry, wide access to side yard