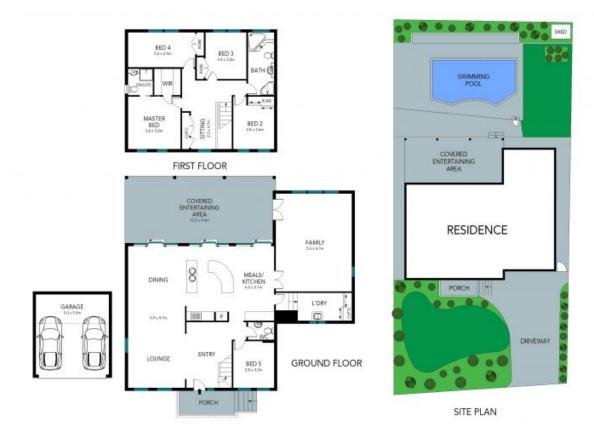

- Positioned on the high side of a very desirable premium street
- Sunny north facing modern two storey house with great bush outlook
- Rear covered alfresco entertaining area framed by easy-care landscaped gardens
- Five well-scaled bedrooms with built-ins, master bedroom, en-suite & WIR
- Beautifully appointed timber flooring throughout, 2 bathrooms, powder room
- Meals area off kitchen includes high-end Smeg appliances
- Granite kitchen bench tops and plentiful kitchen storage cupboards

**James Kwon** 0414 988 891

The floor plan is not to scale; measurements are indicative and in metres. Exterior elements are not in position. Plans should not be relied on. Interested parties should make and rely on their own enquiries.