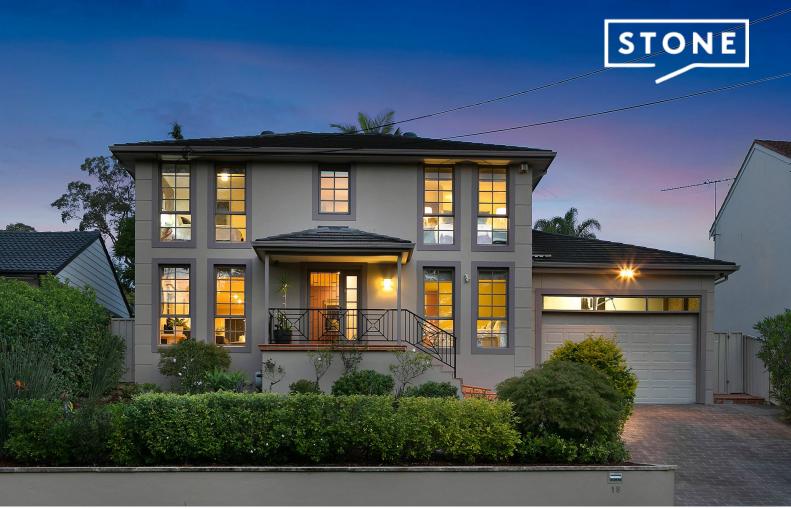

18 Yarralumla Drive Carlingford, NSW

## Elegant resort style living - Sunny north facing SOLD AT AUCTION -UNDER HAMMER \$2,420,000

128 BUYERS TO OPEN HOME 28 CONTRACTS **SOLD AT AUCTION \$2,420,000** MORE PROPERTIES WANTED FOR UNDER BIDDERS **CONTACT: JAMES KWON 0414 9888 91** 

- Positioned on the high side of a very desirable premium street
- Sunny north facing modern two storey house with great bush outlook
- Rear covered alfresco entertaining area framed by easy-care landscaped gardens
- Five well-scaled bedrooms with built-ins, master bedroom, en-suite & WIR
- Beautifully appointed timber flooring throughout, 2 bathrooms, powder room
- Meals area off kitchen includes high-end Smeg appliances
- Granite kitchen bench tops and plentiful kitchen storage cupboards