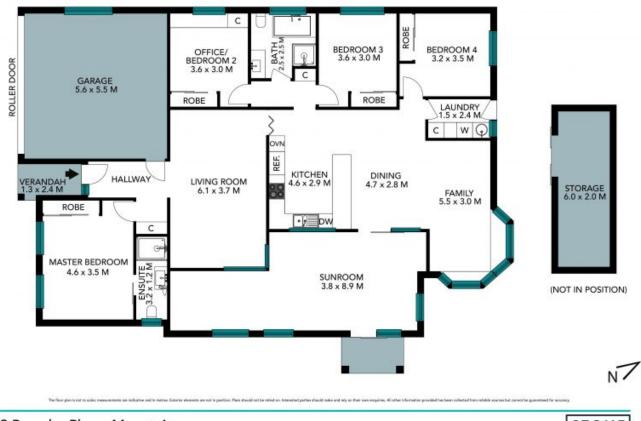

## UNDER CONTRACT

Simplify your day to day with this spacious home. Whether that's a quick dash down to the shops or a regular session at the gym, life will be easy living here. The land is generous at 651sqm's. The 2002 built NuEra home offers multiple living areas, a large sunroom and ducted air for year-round comfort. If you're looking for your next move to accommodate your growing family, this is the home for you.

- > Spacious Home Multiple living areas
- > 651sqm lot
- > Ducted Air Conditioning
- > Natural Gas
- > Side Access
- > Large Sunroom
- > Close to shops & schools

ഫ

2

\$805,000

4

Price:

2 🎰

Peter Salisbury 0457 777 517