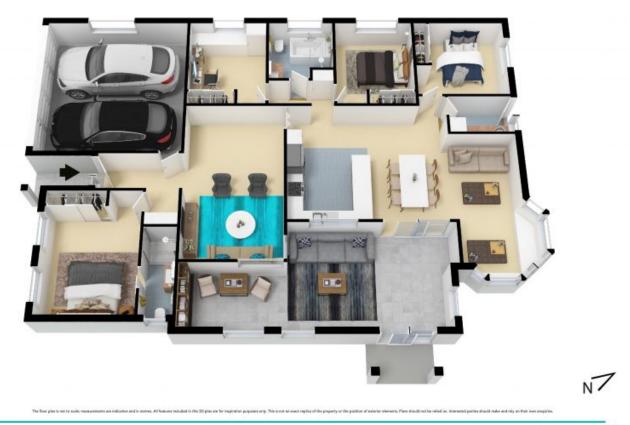

## UNDER CONTRACT

Simplify your day to day with this spacious home. Whether that's a quick dash down to the shops or a regular session at the gym, life will be easy living here. The land is generous at 651sqm's. The 2002 built NuEra home offers multiple living areas, a large sunroom and ducted air for year-round comfort. If you're looking for your next move to accommodate your growing family, this is the home for you.

- > Spacious Home Multiple living areas
- > 651sqm lot
- > Ducted Air Conditioning
- > Natural Gas
- > Side Access
- > Large Sunroom
- > Close to shops & schools

ഫ

2

\$805,000

4

Price:

2 🎰

Peter Salisbury 0457 777 517