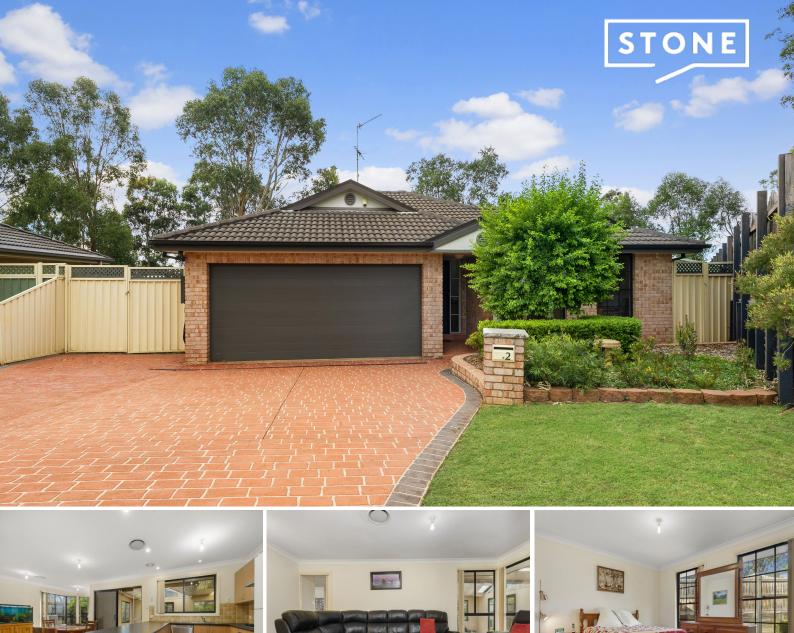

## 2 Bransby Place Mount Annan, NSW

## UNDER CONTRACT

Simplify your day to day with this spacious home. Whether that's a quick dash down to the shops or a regular session at the gym, life will be easy living here. The land is generous at 651sqm's. The 2002 built NuEra home offers multiple living areas, a large sunroom and ducted air for year-round comfort. If you're looking for your next move to accommodate your growing family, this is the home for you.

- > Spacious Home Multiple living areas
- > 651sqm lot
- > Ducted Air Conditioning
- > Natural Gas
- > Side Access
- > Large Sunroom
- > Close to shops & schools

ഫ

2

\$805,000

4

Price:

2 🎰

Peter Salisbury 0457 777 517

2 Bransby Place, Mount Annan

2 Bransby Place, Mount Annan

STONE