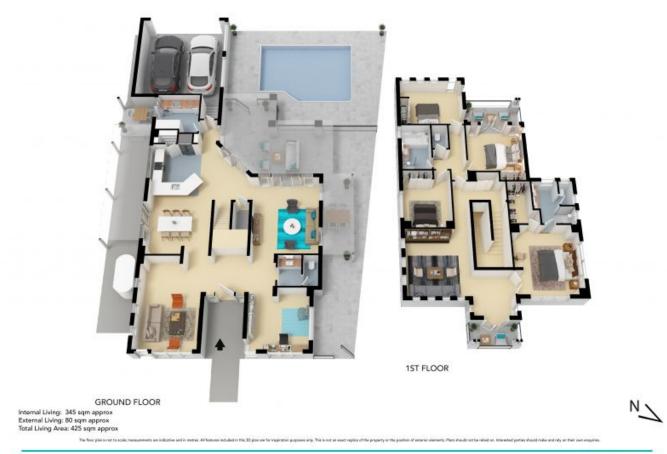

- Superb as-new home continues the tradition of fine design gracing the streets of Rose Valley Drive with every main room having a leafy view.

- The lower level boasts multiple living zones to accommodate the entire family including lounge room, meals/dining and home office/study, a powder room.