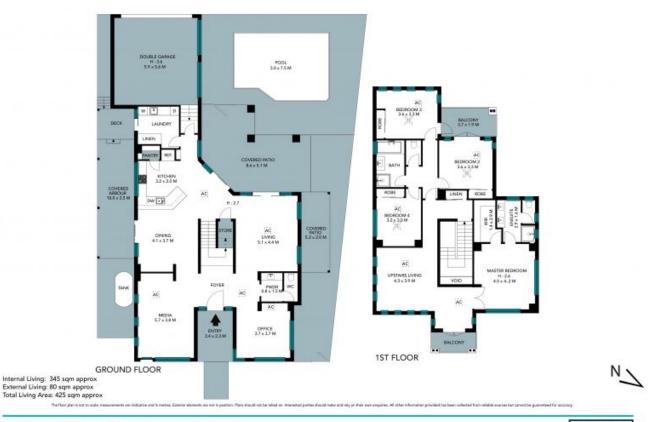

- Superb as-new home continues the tradition of fine design gracing the streets of Rose Valley Drive with every main room having a leafy view.

- The lower level boasts multiple living zones to accommodate the entire family including lounge room, meals/dining and home office/study, a powder room.