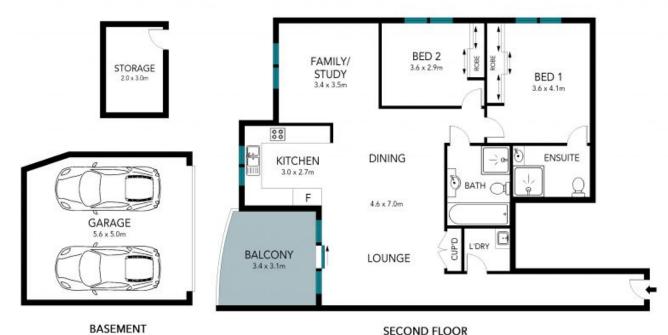

- Private garden entry with intercom and lift access, double brick throughout
- Grand open living/dining domain with secluded balcony, elevated outlook
- Impressively proportioned gas kitchen with s/steel appliances, great storage
- Two well-scaled beds with mirrored built-ins/ceiling fans, main with ensuite  $% \left( 1\right) =\left( 1\right) \left( 1\right) \left($
- Flexible third bedroom or separate home office, tiled main bathroom with spa
- Full internal laundry, linen press and split system air con, visitors' parking
   Generous double lock-up garage with automatic entry plus storage room
- Near The King's, Tara, James Ruse & Carlingford Court, stroll to buses/future light rail

 Price:
 \$736,000

 Council Rates:
 \$312.80 p/q

 Water Rates:
 \$144.11 p/q

 Strata Rates:
 \$1,229.25 p/q

**Chloe Mawass** 0431 983 240

Jeff Jianfu Luo 0425 286 668

SECOND FLOOR

The floor plan is not to scale; measurements are indicative and in metres. Exterior elements are not in position. Plans should not be relied on. Interested parties should make and rely on their own enquiries.