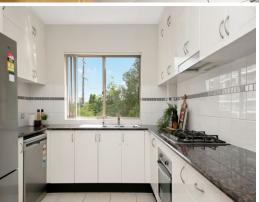

- Private garden entry with intercom and lift access, double brick throughout
- Grand open living/dining domain with secluded balcony, elevated outlook
- Impressively proportioned gas kitchen with s/steel appliances, great storage
- Two well-scaled beds with mirrored built-ins/ceiling fans, main with ensuite  $% \left( 1\right) =\left( 1\right) \left( 1\right) \left($
- Flexible third bedroom or separate home office, tiled main bathroom with spa
- Full internal laundry, linen press and split system air con, visitors' parking
   Generous double lock-up garage with automatic entry plus storage room
- Near The King's, Tara, James Ruse & Carlingford Court, stroll to buses/future light rail