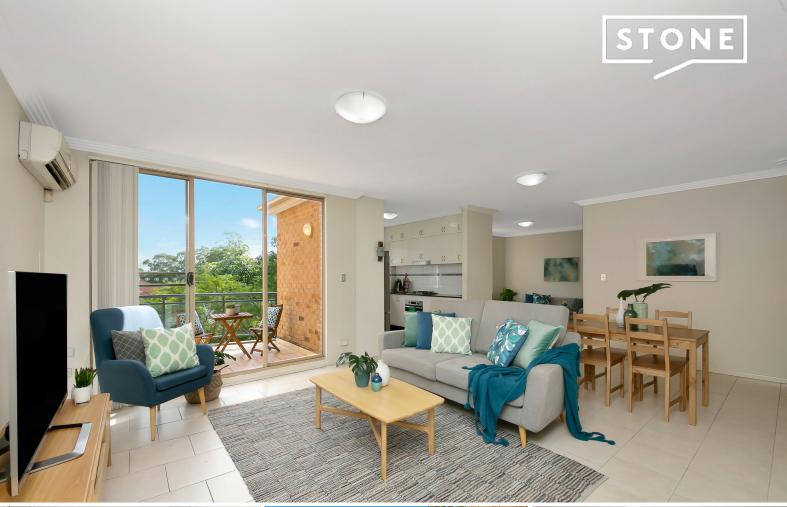

## Spacious 144sqm apartment in Carlingford West catchment

Generous in every respect, this lush 144sqm garden residence captures the easy-care appeal of an apartment with the spacious scale of a family home. The property is located for absolute lifestyle ease within the well-maintained leafy grounds of 'The Aristocrat', offering an ultra-convenient address zoned for Carlingford West Public and metres from current and future transport links.

- Private garden entry with intercom and lift access, double brick throughout
- Grand open living/dining domain with secluded balcony, elevated outlook
- Impressively proportioned gas kitchen with s/steel appliances, great storage
- Two well-scaled beds with mirrored built-ins/ceiling fans, main with ensuite  $% \left( 1\right) =\left( 1\right) \left( 1\right) \left($
- Flexible third bedroom or separate home office, tiled main bathroom with spa
- Full internal laundry, linen press and split system air con, visitors' parking
   Generous double lock-up garage with automatic entry plus storage room
- Near The King's, Tara, James Ruse & Carlingford Court, stroll to buses/future light rail