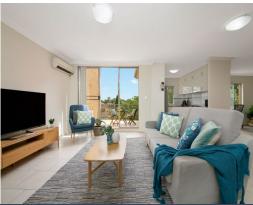

## Spacious 144sqm apartment in Carlingford West catchment

Generous in every respect, this lush 144sqm garden residence captures the easy-care appeal of an apartment with the spacious scale of a family home. The property is located for absolute lifestyle ease within the well-maintained leafy grounds of 'The Aristocrat', offering an ultra-convenient address zoned for Carlingford West Public and metres from current and future transport links.

- Private garden entry with intercom and lift access, double brick throughout
- Grand open living/dining domain with secluded balcony, elevated outlook
- Impressively proportioned gas kitchen with s/steel appliances, great storage
- Two well-scaled beds with mirrored built-ins/ceiling fans, main with ensuite  $% \left( 1\right) =\left( 1\right) \left( 1\right) \left($
- Flexible third bedroom or separate home office, tiled main bathroom with spa
- Full internal laundry, linen press and split system air con, visitors' parking
   Generous double lock-up garage with automatic entry plus storage room
- Near The King's, Tara, James Ruse & Carlingford Court, stroll to buses/future light rail