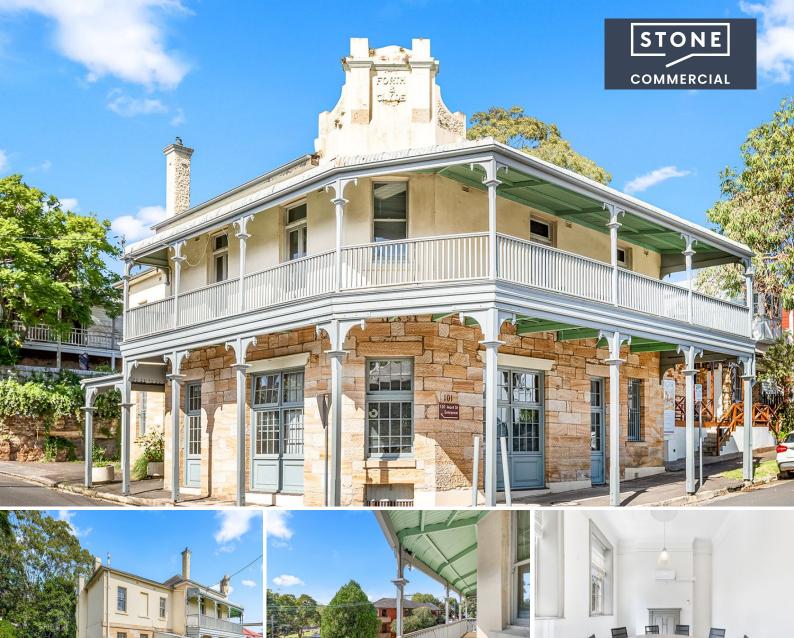

## - Commercial Uses permissible!

Stone Commercial are proud to exclusively present this extremely rare leasing opportunity located on a commanding corner of Mort Street & Trouton Street, Balmain is this stunning historic sandstone two storey building.

Offering a variety of commercial uses, the space is ideal for education, medical, bed / breakfast and many more.

The building is located in close proximity to Mort Bay Park, Thames Street Wharf as well as Balmain's well known pubs, restaurants & retail shopping precinct with easy access to bus & ferry.

Property features include:

- 300sqm (approx)
- Boardroom / reception area
- Brand new wrap around balcony
- Flexible lease terms ...

Council Rates: \$0.00 Water Rates: \$0.00 Strata Rates: \$0.00

**Paul Di Mauro** 0431 099 976