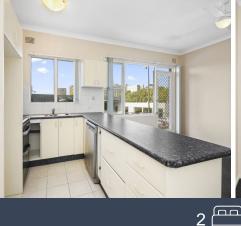

 Price:
 \$380 per week

 Bond:
 \$1,520

 Available Date:
 01/04/2021

Featuring:

- 2 Large bedrooms, main with Built-In-Wardobe
- Open plan kitchen and living space
- Neat bathroom with bathtub
- Internal Laundry
- Single Lock up Garage
- Spacious Balcony
- 5 minute walk to Rockdale Station
- Close to Schools, Transport, Shops & Cafes