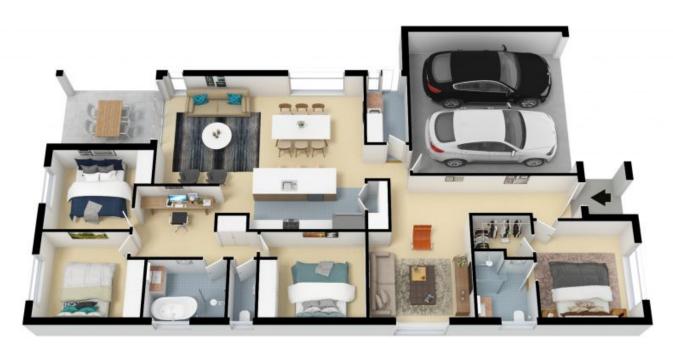

## Contemporary comfort abounds

In a top family setting 4kms from Kurri and located on a whisper-quiet cul-de-sac, this quality home offers a sensational standard of living. Designed over one practical level with open-plan excellence, 4-bedrooms and easily maintained surrounds, its contemporary interiors are perfectly presented and set the tone for a fantastic family lifestyle.

- Kitchen, living and dining zones are open-plan and link to alfresco dining
- A separate family room provides families with extra privacy and space
- Island kitchen with gas, walk-in pantry, and warm timber accents
- Four bedrooms with built/walk-ins, ensuite to master, study nook
- Dressed in neutral tones with soft carpet and easy-care floor tiles
- Fully-fenced lawned yard ensuring the safety of children and pets
- Auto double garage, driveway parking, 12.5km to Maitland's CBD

22 Gullane Close, Heddon Greta