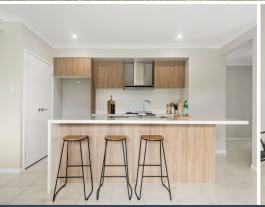

- Kitchen, living and dining zones are open-plan and link to alfresco dining
- A separate family room provides families with extra privacy and space
- Island kitchen with gas, walk-in pantry, and warm timber accents
- Four bedrooms with built/walk-ins, ensuite to master, study nook
- Dressed in neutral tones with soft carpet and easy-care floor tiles
- Fully-fenced lawned yard ensuring the safety of children and pets
- Auto double garage, driveway parking, 12.5km to Maitland's CBD