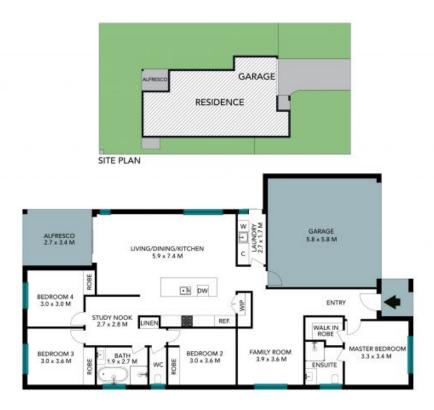

## Contemporary comfort abounds

In a top family setting 4kms from Kurri and located on a whisper-quiet cul-de-sac, this quality home offers a sensational standard of living. Designed over one practical level with open-plan excellence, 4-bedrooms and easily maintained surrounds, its contemporary interiors are perfectly presented and set the tone for a fantastic family lifestyle.

- Kitchen, living and dining zones are open-plan and link to alfresco dining
- A separate family room provides families with extra privacy and space
- Island kitchen with gas, walk-in pantry, and warm timber accents
- Four bedrooms with built/walk-ins, ensuite to master, study nook
- Dressed in neutral tones with soft carpet and easy-care floor tiles
- Fully-fenced lawned yard ensuring the safety of children and pets
- Auto double garage, driveway parking, 12.5km to Maitland's CBD

22 Gullane Close, Heddon Greta

The floor glim is not to taken, researcements are understoor and in restore, All business tooked in the 22 glim are for impact on groups and you then produce of extensive relevance. Here should not be related species should make and rely on their own employee.