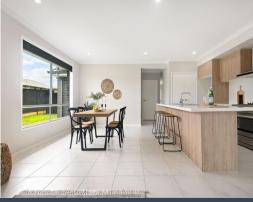

- Kitchen, living and dining zones are open-plan and link to alfresco dining
- A separate family room provides families with extra privacy and space
- Island kitchen with gas, walk-in pantry, and warm timber accents
- Four bedrooms with built/walk-ins, ensuite to master, study nook
- Dressed in neutral tones with soft carpet and easy-care floor tiles
- Fully-fenced lawned yard ensuring the safety of children and pets
- Auto double garage, driveway parking, 12.5km to Maitland's CBD