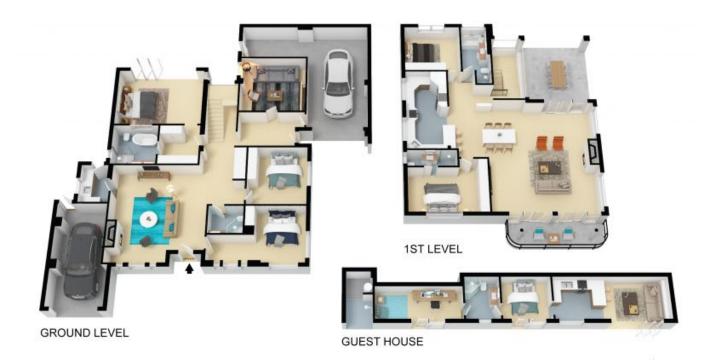

## An estate that offers elegance, grandeur and romance

Grandly positioned on a sprawling 1,220sqm estate, this romantic character residence enjoys a prestigious blue-ribbon setting in the heart of cosmopolitan Seaforth. Effortlessly sophisticated and able to accommodate extended families with ease, this luxurious retreat offers an impressive floor plan that flows seamlessly from expansive interiors to magnificent outdoor entertaining spaces with a highly prized north-to-rear aspect and a separate, self-contained guest house.

- Designer gas kitchen with sleek granite benchtops and Miele appliance suite
- Superb living and dining flowing out to covered alfresco entertaining areas
- Expansive elevated vistas encompassing city views and beyond
- Extravagant paved entertaining terrace with luxe enclosed spa
- Sweeping level child-friendly lawns, landscaped gardens and oversized saltwater
- Self-contained guest house with bedroom, home office, full kitchen and bathroom
- Luxurious master suite with bi-fold doors to private courtyard, walk through wardrobe and generous ensuite

Maria Cassarino
0411 818 093

Phillip Wright 0488 586 860

46 Grandview Grove, Seaforth

The floor plan is not to scale; requirements are indicative and i

STONE

46 Grandview Grove, Seaforth