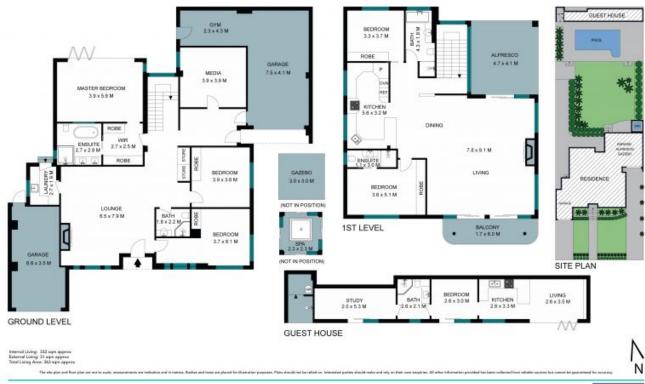

## An estate that offers elegance, grandeur and romance

Grandly positioned on a sprawling 1,220sqm estate, this romantic character residence enjoys a prestigious blue-ribbon setting in the heart of cosmopolitan Seaforth. Effortlessly sophisticated and able to accommodate extended families with ease, this luxurious retreat offers an impressive floor plan that flows seamlessly from expansive interiors to magnificent outdoor entertaining spaces with a highly prized north-to-rear aspect and a separate, self-contained guest house.

- Designer gas kitchen with sleek granite benchtops and Miele appliance suite
- Superb living and dining flowing out to covered alfresco entertaining areas
- Expansive elevated vistas encompassing city views and beyond
- Extravagant paved entertaining terrace with luxe enclosed spa
- Sweeping level child-friendly lawns, landscaped gardens and oversized saltwater
- Self-contained guest house with bedroom, home office, full kitchen and bathroom
- Luxurious master suite with bi-fold doors to private courtyard, walk through wardrobe and generous ensuite

Maria Cassarino
0411 818 093

Phillip Wright 0488 586 860

46 Grandview Grove, Seaforth

The floor plan is not to scale; requirements are indicative and i

STONE

46 Grandview Grove, Seaforth