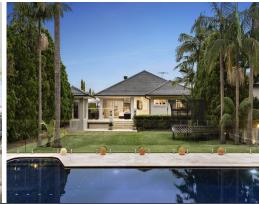

## An estate that offers elegance, grandeur and romance

Grandly positioned on a sprawling 1,220sqm estate, this romantic character residence enjoys a prestigious blue-ribbon setting in the heart of cosmopolitan Seaforth. Effortlessly sophisticated and able to accommodate extended families with ease, this luxurious retreat offers an impressive floor plan that flows seamlessly from expansive interiors to magnificent outdoor entertaining spaces with a highly prized north-to-rear aspect and a separate, self-contained guest house.

- Designer gas kitchen with sleek granite benchtops and Miele appliance suite
- Superb living and dining flowing out to covered alfresco entertaining areas
- Expansive elevated vistas encompassing city views and beyond
- Extravagant paved entertaining terrace with luxe enclosed spa
- Sweeping level child-friendly lawns, landscaped gardens and oversized saltwater
- Self-contained guest house with bedroom, home office, full kitchen and bathroom
- Luxurious master suite with bi-fold doors to private courtyard, walk through wardrobe and generous ensuite