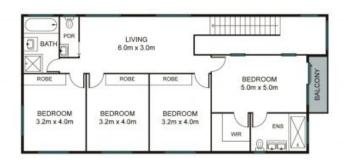

## 4 well-appointed bedrooms:

> The master is perfect for those who enjoy their own space, boasting ducted air-conditioning, carpet flooring, two vertical natural light fixed glass internal panels, walk-in robe, balcony overlooking the green grass, down-lighting, ceiling fan and a well-appointed ens...

Offers over \$875,000 Council Rates: \$220.67 p/q

Tristan Rowland

Internal: 221 SQM External: 24 SQM Total Area: 245 SQM

Level 2

Level 1

The step plan and floorplan are not to scale, measurements are indicative and in metres. Bushes and trees are placed for illustration purgases. Plans should not be relied as, interested parties should make and relg on free own enquines