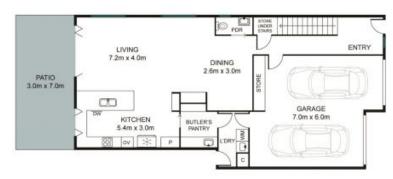

Offers over \$875,000 Council Rates: \$220.67 p/q

Tristan Rowland

Internal: 221 SQM External: 24 SQM Total Area: 245 SQM

Level 2

Level 1

The step plan and floorplan are not to scale, measurements are indicative and in metres. Bushes and trees are placed for illustration purgases. Plans should not be relied as, interested parties should make and relg on free own enquines