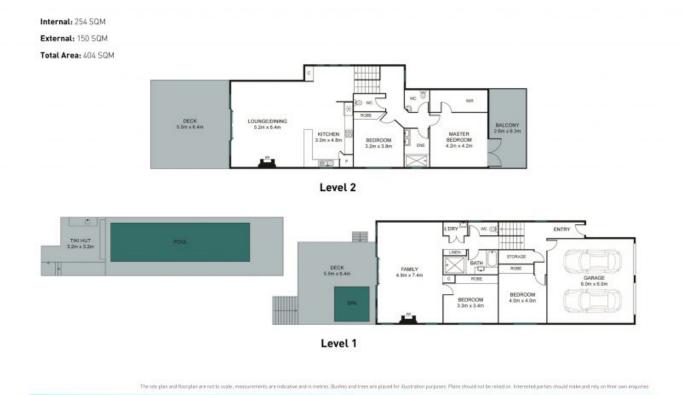

## Blue chip | Widescreen views

Finally! A premier address listing that is immediately liveable and boasts views that can never be rivalled. Westwood Street is known by many as having unrivalled vistas of the city, Gateway Bridge, Story Bridge and mountains however many will be stunned at just how much space this home offers behind its character filled street presence.

- New Panasonic 5 zone ducted air-conditioning
- City + Mt Coot-tha views
- Huge entertaining possibilities
- Immaculate glistening in-ground pool
- Close to parks, shops and schools
- European appliances
- Solar system
- Dual working fireplaces