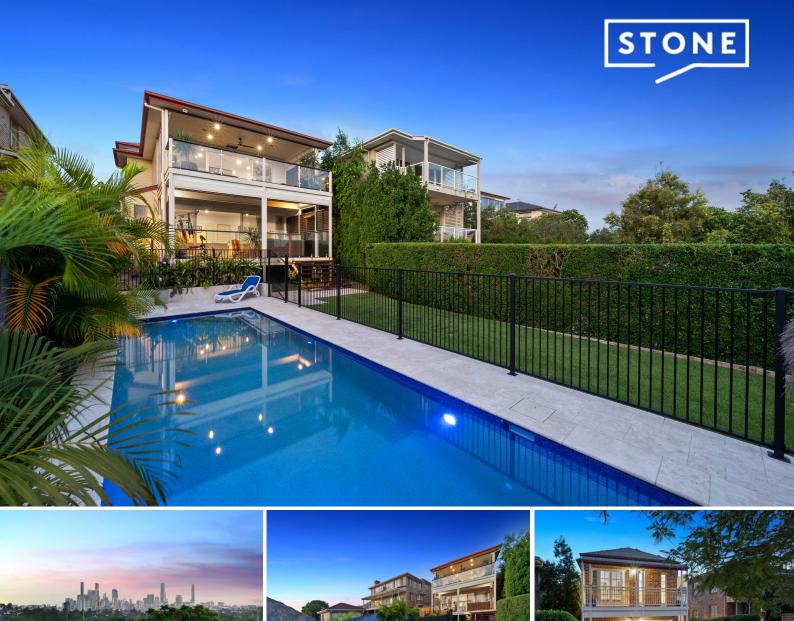

## Blue chip | Widescreen views

Finally! A premier address listing that is immediately liveable and boasts views that can never be rivalled. Westwood Street is known by many as having unrivalled vistas of the city, Gateway Bridge, Story Bridge and mountains however many will be stunned at just how much space this home offers behind its character filled street presence.

- New Panasonic 5 zone ducted air-conditioning
- City + Mt Coot-tha views
- Huge entertaining possibilities
- Immaculate glistening in-ground pool
- Close to parks, shops and schools
- European appliances
- Solar system
- Dual working fireplaces