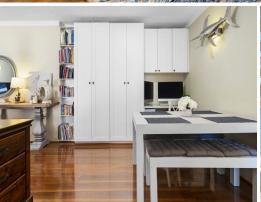

- Fully furnished and equipped
- Step across the road to the beach and only footsteps to Manly's thriving hub
- Harbour-view balcony plus a sunlit balcony with northerly views over reserve
- Oversize living space with large separate dining area with storage cupboards
- Easy flow to a covered east facing balcony with leaf-filtered harbour outlooks
- Sleek CaesarStone kitchen with ceramic cooktops and stainless steel dishwasher
- Spacious bedrooms with built-ins open to giant sunny balcony by the reserve
- Ample storage throughout the apartment, plus built-in wardrobes in both bedrooms