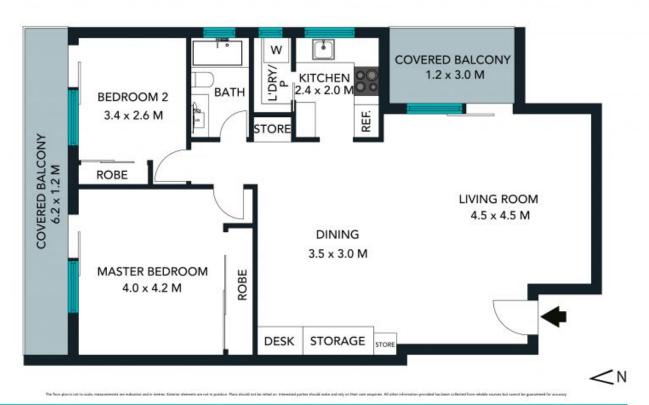

- Fully furnished and equipped
- Step across the road to the beach and only footsteps to Manly's thriving hub
- Harbour-view balcony plus a sunlit balcony with northerly views over reserve
- Oversize living space with large separate dining area with storage cupboards
- Easy flow to a covered east facing balcony with leaf-filtered harbour outlooks
- Sleek CaesarStone kitchen with ceramic cooktops and stainless steel dishwasher
- Spacious bedrooms with built-ins open to giant sunny balcony by the reserve
- Ample storage throughout the apartment, plus built-in wardrobes in both bedrooms

Price: Holding fee taken

**Bond:** \$3,400 **Available Date:** 06/02/2021

Abbey Robotham 02 8962 2200

audia Sweeney

15/85 West Esplanade, Manly

to Born plan is not to scale, resourcements are indicative and in enters. All features modeled in this 20 plan are for imagination purposes unity. This is not an easil registed of the purposety or the produce of exterior observable. Plans should not be relief or. International portions should not be relief or.