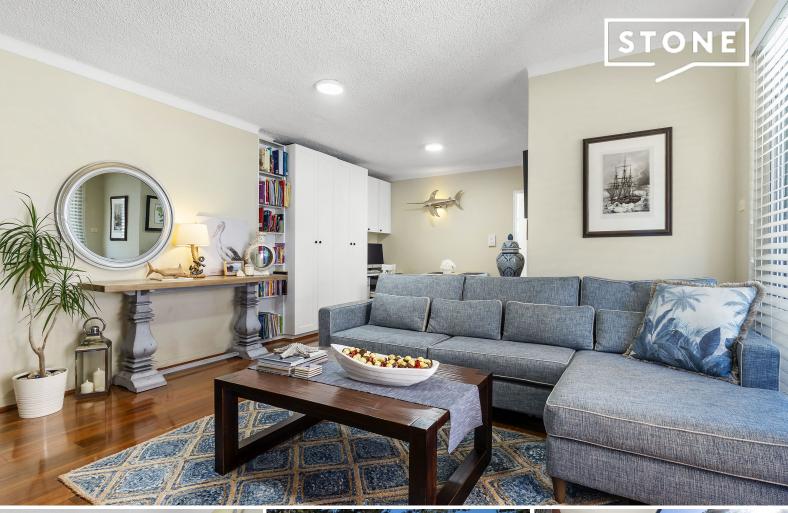

## Sun soaked harbourfront lifestyle retreat

Fully furnished and positioned directly opposite Manly Cove Beach with two wide balconies and sunlit north-easterly aspect, this immaculate security apartment delivers the ultimate lifestyle package. An idyllic executive escape, its tranquil rear setting is only footsteps to Manly Wharf and cosmopolitan eateries, and a short stroll from Manly Beach.

- Fully furnished and equipped
- Step across the road to the beach and only footsteps to Manly's thriving hub
- Harbour-view balcony plus a sunlit balcony with northerly views over reserve
- Oversize living space with large separate dining area with storage cupboards
- Easy flow to a covered east facing balcony with leaf-filtered harbour outlooks
- Sleek CaesarStone kitchen with ceramic cooktops and stainless steel dishwasher
- Spacious bedrooms with built-ins open to giant sunny balcony by the reserve
- Ample storage throughout the apartment, plus built-in wardrobes in both bedrooms