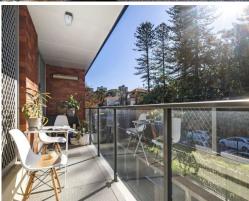

## Sun soaked harbourfront lifestyle retreat

Fully furnished and positioned directly opposite Manly Cove Beach with two wide balconies and sunlit north-easterly aspect, this immaculate security apartment delivers the ultimate lifestyle package. An idyllic executive escape, its tranquil rear setting is only footsteps to Manly Wharf and cosmopolitan eateries, and a short stroll from Manly Beach.

- Fully furnished and equipped
- Step across the road to the beach and only footsteps to Manly's thriving hub
- Harbour-view balcony plus a sunlit balcony with northerly views over reserve
- Oversize living space with large separate dining area with storage cupboards
- Easy flow to a covered east facing balcony with leaf-filtered harbour outlooks
- Sleek CaesarStone kitchen with ceramic cooktops and stainless steel dishwasher
- Spacious bedrooms with built-ins open to giant sunny balcony by the reserve
- Ample storage throughout the apartment, plus built-in wardrobes in both bedrooms