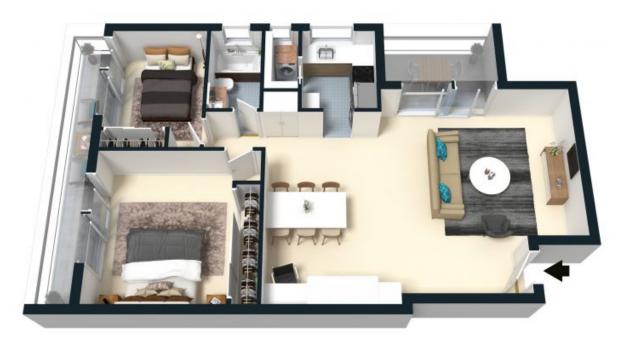

an eateries, and a short stroll from Manly Beach.

- Fully furnished and equipped
- Step across the road to the beach and only footsteps to Manly's thriving hub
- Harbour-view balcony plus a sunlit balcony with northerly views over reserve
- Oversize living space with large separate dining area with storage cupboards
- Easy flow to a covered east facing balcony with leaf-filtered harbour outlooks
- Sleek CaesarStone kitchen with ceramic cooktops and stainless steel dishwasher
- Spacious bedrooms with built-ins open to giant sunny balcony by the reserve
- Ample storage throughout the apartment, plus built-in wardrobes in both bedrooms

Price: Holding fee taken

**Bond:** \$3,400 **Available Date:** 06/02/2021



Abbey Robotham 02 8962 2200



audia Sweeney



15/85 West Esplanade, Manly







to Born plan is not to scale, resourcements are indicative and in enters. All features modeled in this 20 plan are for imagination purposes unity. This is not an easil registed of the purposety or the produce of exterior observable. Plans should not be relief or. International portions should not be relief or.

15/85 West Esplanade, Manly