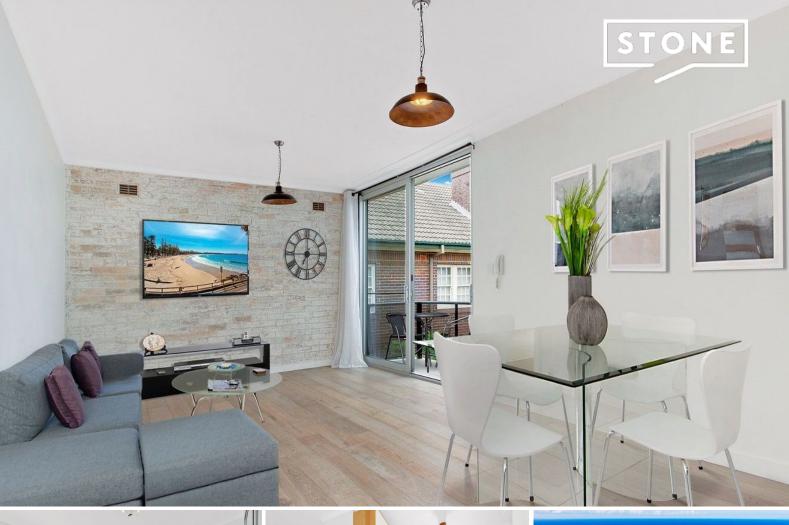

## North facing apartment that ticks all the boxes

Moments from shops, cafes, sandy beaches and city ferries, this fantastic north facing apartment offers secure, convenient living just a short stroll from the heart of Manly.

- Open plan living with wide windows flowing to balcony
- High ceilings, natural brick feature wall, built-in robes
- Neat ultra-modern bathroom with bath and deluxe accessories
- Allocated car space, security intercom, internal laundry
- Only a stroll to the heart of Manly and its fabulous beaches