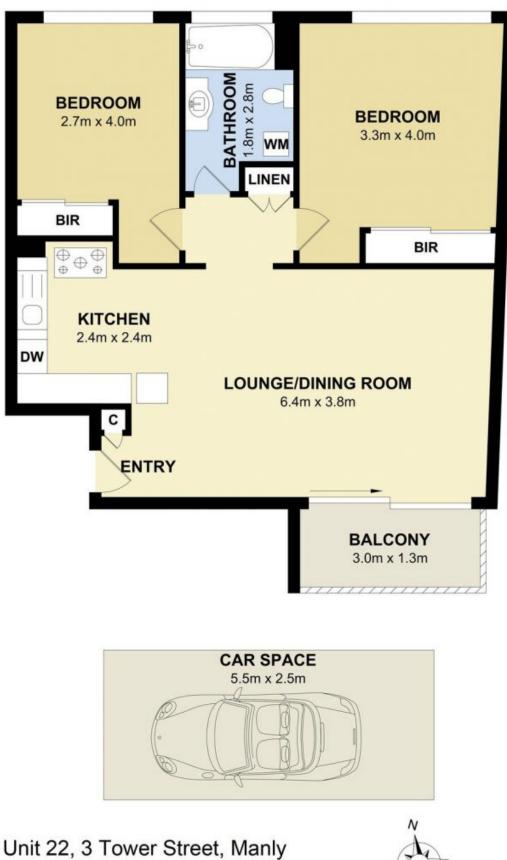

- Open plan living with wide windows flowing to balcony
- High ceilings, natural brick feature wall, built-in robes
- Neat ultra-modern bathroom with bath and deluxe accessories
- Allocated car space, security intercom, internal laundry
- Only a stroll to the heart of Manly and its fabulous beaches