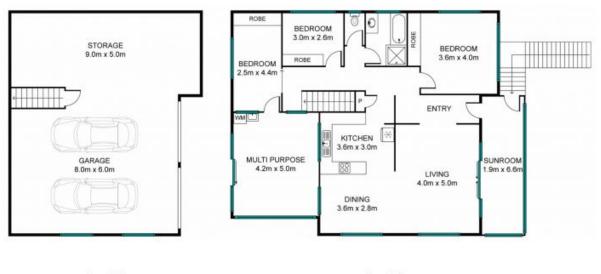

Offers over \$649,000

**Tristan Rowland** 0411 572 970

Level 1: 93 SQM Level 2: 137 SQM Total Area: 230 SQM

Level 1

Level 2

The site plan and floorplan are not to scale, measurements are indicative and in metres. Busines and trees are placed for illustration purposes. Plans should not be relied an interested parties should make and rely on their own enquin