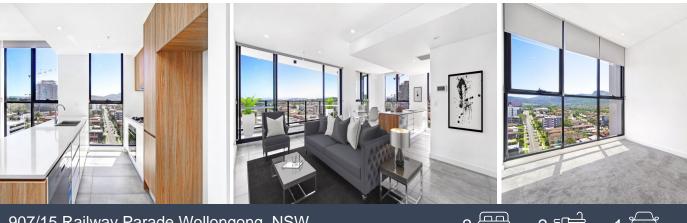

## 907/15 Railway Parade Wollongong, NSW

## Absolute luxury embracing magnificent views

Be the first to call the Skye Tower home, this two bedroom apartment offers the very best of inner city lifestyle, designed for comfortable living in close proximity to pristine beaches, transport and Wollongong CBD. Presenting a sense of sophistication with free flowing living spaces which are enhanced by a large out door balcony area that take advantage of the magnificent city, escarpment and ocean views.

- Open plan living and dining area enjoying ocean views and tiled flooring
- Chefs kitchen with gas cooking and stainless steel appliances including a dishwasher
- Two good size bedrooms with large mirrored built-in robes
- Entertainers balcony enjoying city/ocean vistas accessible from living and both bedrooms
- Stylish bathrooms with quality finishes, including a bathtub and marble feature wall
- Internal laundry, brand new complex, unparalleled location
- Security building with lift, one secure basement parking space and a storage space
- Ducted A/C throughout, luxury appointments and unparalleled positioning