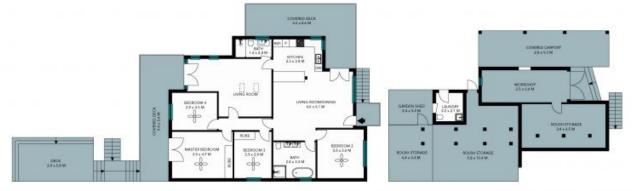

- Impeccably renovated home in one of Eleebana's most sought-after streets
- Faultless 3yr old kitchen boasting a self-cleaning oven and induction cooking
- Two beautiful living spaces, the first open plan and drenched in all-day sunlight
- The second is another WOW-factor space with raked ceilings and bright skylight
- Both living spaces open out to view-swept alfresco terraces via French doors
- Four bedrooms, the master with double French doors to the alfresco terraceTwo bathrooms, the main fully renovated and showcasing a luxurious bathtub
- Ducted and zoned air-con, built-in robes, ceiling fans, timber floorboards

STONE

58 Cherry Road, Eleebana

N

a floor plan is not to scale, resourcements are indicative and in restres. All features included in this 3D plan are for imprinted properties only. This is not an assait registes of the property or the position of solar