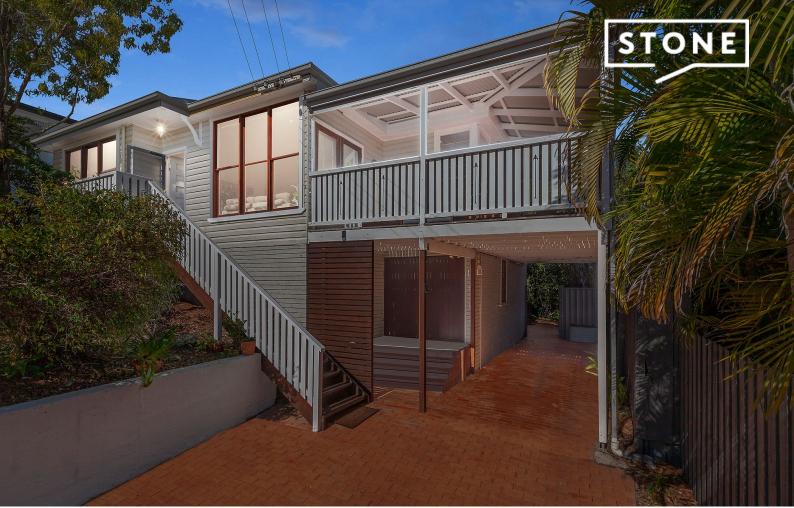

58 Cherry Road Eleebana, NSW

## Charm and Class on Cherry Road

Timeless features and modern elements combine to create a definitive 'forever home' feel in this flawless residence. Blending seamlessly into its magical garden setting and the stunning landscape of sought-after Cherry Road, it provides the quintessential lifestyle haven for discerning family buyer seeking class, comfort and a luxurious contemporary edge.

- Impeccably renovated home in one of Eleebana's most sought-after streets
- Faultless 3yr old kitchen boasting a self-cleaning oven and induction cooking
- Two beautiful living spaces, the first open plan and drenched in all-day sunlight
- The second is another WOW-factor space with raked ceilings and bright skylight
- Both living spaces open out to view-swept alfresco terraces via French doors
- Four bedrooms, the master with double French doors to the alfresco terraceTwo bathrooms, the main fully renovated and showcasing a luxurious bathtub
- Ducted and zoned air-con, built-in robes, ceiling fans, timber floorboards