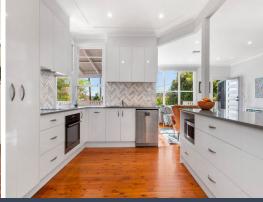

- Impeccably renovated home in one of Eleebana's most sought-after streets
- Faultless 3yr old kitchen boasting a self-cleaning oven and induction cooking
- Two beautiful living spaces, the first open plan and drenched in all-day sunlight
- The second is another WOW-factor space with raked ceilings and bright skylight
- Both living spaces open out to view-swept alfresco terraces via French doors
- Four bedrooms, the master with double French doors to the alfresco terraceTwo bathrooms, the main fully renovated and showcasing a luxurious bathtub
- Ducted and zoned air-con, built-in robes, ceiling fans, timber floorboards