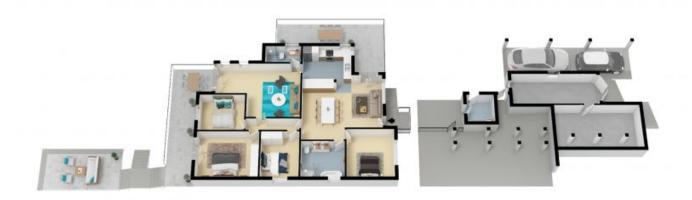

- Impeccably renovated home in one of Eleebana's most sought-after streets
- Faultless 3yr old kitchen boasting a self-cleaning oven and induction cooking
- Two beautiful living spaces, the first open plan and drenched in all-day sunlight
- The second is another WOW-factor space with raked ceilings and bright skylight
- Both living spaces open out to view-swept alfresco terraces via French doors
- Four bedrooms, the master with double French doors to the alfresco terraceTwo bathrooms, the main fully renovated and showcasing a luxurious bathtub
- Ducted and zoned air-con, built-in robes, ceiling fans, timber floorboards

STONE

58 Cherry Road, Eleebana

N

a floor plan is not to scale, resourcements are indicative and in restres. All features included in this 3D plan are for imprinted properties only. This is not an assait registes of the property or the position of solar