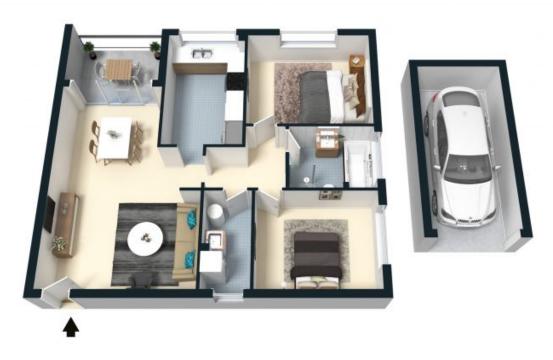

## Convenient location

This well maintained apartment is situated on the ground floor in a popular complex that is just a short stroll to bus stops, shops and popular schools.

- 2 sizeable bedrooms
- Timber kitchen with loads of bench space
- Open plan lounge and dining rooms opening to covered north facing balcony
- Lock up garage