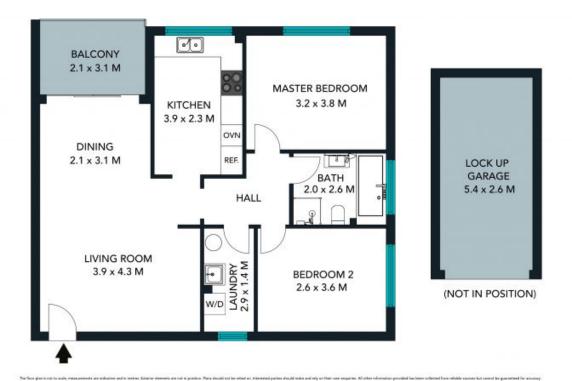

## Convenient location

This well maintained apartment is situated on the ground floor in a popular complex that is just a short stroll to bus stops, shops and popular schools.

- 2 sizeable bedrooms
- Timber kitchen with loads of bench space
- Open plan lounge and dining rooms opening to covered north facing balcony
- Lock up garage