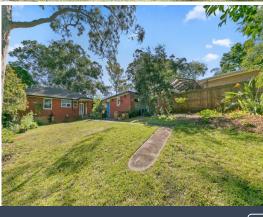

- \* Spacious combined lounge & dining room with large windows
- \* High ornate patterned ceilings with timber flooring throughout
- \* West & East aspect drenches the home in sunlight morning and afternoon
- \* Generous neat kitchen with casual meals area
- \* Three well-sized generous bedrooms
- $^{\ast}$  Original bathroom with separate shower, bath and toilet
- \* Internal laundry
- \* Single lock-up garage with storage plus carport
- \* Large & sunny private back yard, great for family for outdoor entertainment Heights Public school....