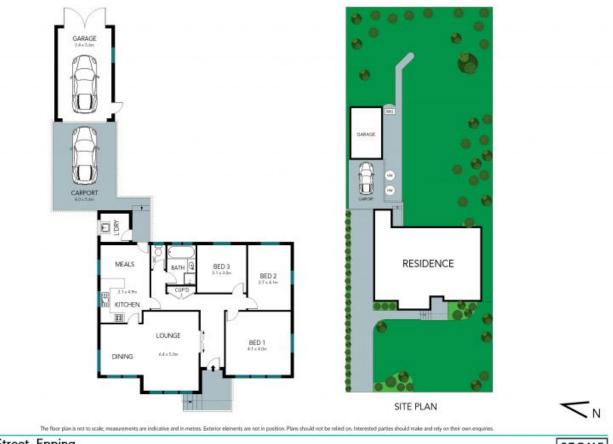

## Perfect Start - Premium Location Appx 1.1km walk to Epping Station.

Price:

3

Sold \$1,680,000

Peacefully set in a private leafy and perfect location, this single level brick family home is neatly presented and boasts light-filled interiors with high ornate ceilings. Within 1.1kms easy walking distance to Epping station, all amenities and set on approx. 765sqm sqm with 17.2m frontage. This lovely home presents an outstanding opportunity to purchase in a highly sought-after one of most desired locale .

- \* Spacious combined lounge & dining room with large windows
- \* High ornate patterned ceilings with timber flooring throughout
- \* West & East aspect drenches the home in sunlight morning and afternoon
- \* Generous neat kitchen with casual meals area
- \* Three well-sized generous bedrooms
- $^{\ast}$  Original bathroom with separate shower, bath and toilet
- \* Internal laundry
- \* Single lock-up garage with storage plus carport
- \* Large & sunny private back yard, great for family for outdoor entertainment Heights Public school....