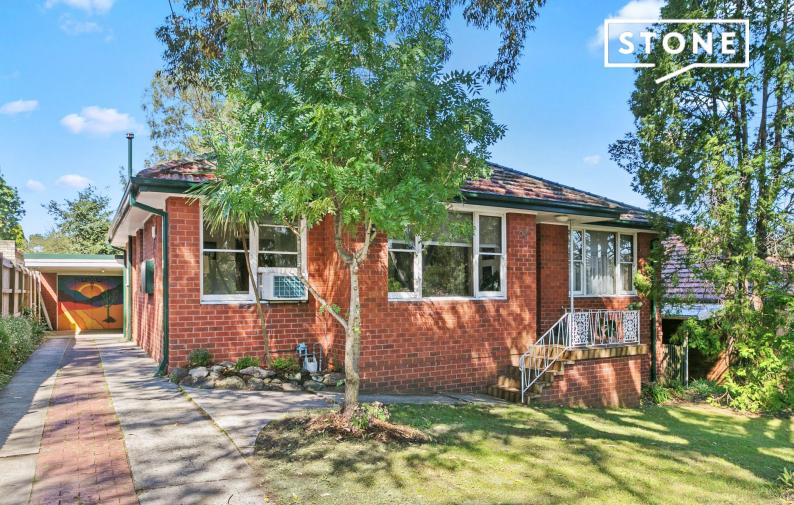

## 68 Kent Street Epping, NSW

## Perfect Start - Premium Location Appx 1.1km walk to Epping Station.

Price:

3

Sold \$1,680,000

Peacefully set in a private leafy and perfect location, this single level brick family home is neatly presented and boasts light-filled interiors with high ornate ceilings. Within 1.1kms easy walking distance to Epping station, all amenities and set on approx. 765sqm sqm with 17.2m frontage. This lovely home presents an outstanding opportunity to purchase in a highly sought-after one of most desired locale .

- \* Spacious combined lounge & dining room with large windows
- \* High ornate patterned ceilings with timber flooring throughout
- \* West & East aspect drenches the home in sunlight morning and afternoon
- \* Generous neat kitchen with casual meals area
- \* Three well-sized generous bedrooms
- $^{\ast}$  Original bathroom with separate shower, bath and toilet
- \* Internal laundry
- \* Single lock-up garage with storage plus carport
- \* Large & sunny private back yard, great for family for outdoor entertainment Heights Public school....