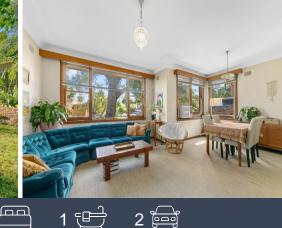

- \* Spacious combined lounge & dining room with large windows
- \* High ornate patterned ceilings with timber flooring throughout
- \* West & East aspect drenches the home in sunlight morning and afternoon
- \* Generous neat kitchen with casual meals area
- \* Three well-sized generous bedrooms
- $^{\ast}$  Original bathroom with separate shower, bath and toilet
- \* Internal laundry
- \* Single lock-up garage with storage plus carport
- \* Large & sunny private back yard, great for family for outdoor entertainment Heights Public school....