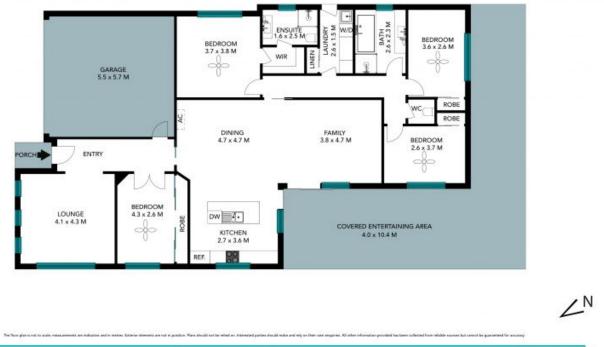

- > Land size: 605sqm
- > 4 great sized bedrooms
- > Walk in robe and ensuite to master
- > 2 living areas
- > Double lock up garage
- > Huge undercover alfresco
- > Large landscaped back yard
- > Side access
- > Multi functional design