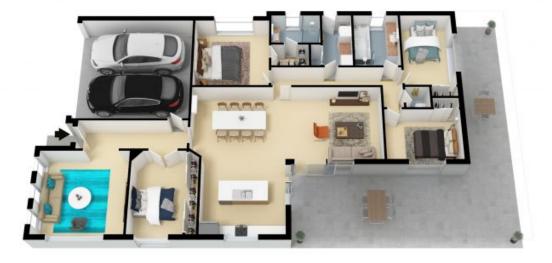

- > Land size: 605sqm
- > 4 great sized bedrooms
- > Walk in robe and ensuite to master
- > 2 living areas
- > Double lock up garage
- > Huge undercover alfresco
- > Large landscaped back yard
- > Side access
- > Multi functional design