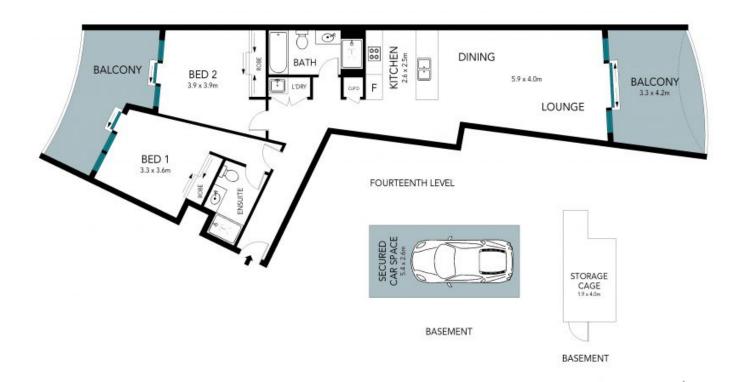

- Sleek stone kitchen with ample storage, island bench and stunning views
- Palatial 130sqm on title, 110sqm internally including two balconies
- Stainless steel Miele appliances includes gas cooking and dishwasher
- Spacious combined living with plentiful light, opens to entertaining balcony
- Two balconies boasting panoramic district views, fresh air & outdoor living
- Master complete with built in robe, balcony access and designer ensuite
  Modern main bathroom, tiled floor to ceiling, shower and separate bath
- Internal laundry with dryer; security building with intercom and ducted air

Price: Sold

 Council Rates:
 \$243.00 p/q

 Water Rates:
 \$147.31 p/q

 Strata Rates:
 \$902.60 p/q

Kevin Dearlove

0403 338 302

**Chloe Mawass** 0431 983 240

The floor plan is not to scale; measurements are indicative and in metres. Exterior elements are not in position. Plans should not be relied on. Interested parties should make and rely on their own enquiries.