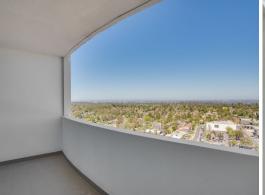

- Sleek stone kitchen with ample storage, island bench and stunning views
- Palatial 130sqm on title, 110sqm internally including two balconies
- Stainless steel Miele appliances includes gas cooking and dishwasher
- Spacious combined living with plentiful light, opens to entertaining balcony
- Two balconies boasting panoramic district views, fresh air & outdoor living
- Master complete with built in robe, balcony access and designer ensuite
  Modern main bathroom, tiled floor to ceiling, shower and separate bath
- Internal laundry with dryer; security building with intercom and ducted air