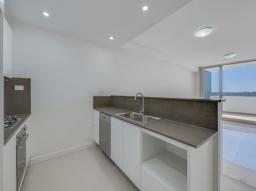

- Sleek stone kitchen with ample storage, island bench and stunning views
- Palatial 130sqm on title, 110sqm internally including two balconies
- Stainless steel Miele appliances includes gas cooking and dishwasher
- Spacious combined living with plentiful light, opens to entertaining balcony
- Two balconies boasting panoramic district views, fresh air & outdoor living
- Master complete with built in robe, balcony access and designer ensuite
  Modern main bathroom, tiled floor to ceiling, shower and separate bath
- Internal laundry with dryer; security building with intercom and ducted air