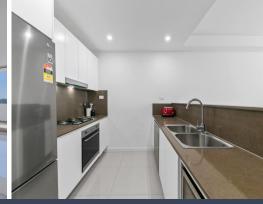

- Sleek stone kitchen with ample storage, island bench and stunning views
- Palatial 130sqm on title, 110sqm internally including two balconies
- Stainless steel Miele appliances includes gas cooking and dishwasher
- Spacious combined living with plentiful light, opens to entertaining balcony
- Two balconies boasting panoramic district views, fresh air & outdoor living
- Master complete with built in robe, balcony access and designer ensuite
  Modern main bathroom, tiled floor to ceiling, shower and separate bath
- Internal laundry with dryer; security building with intercom and ducted air