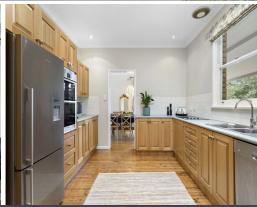

- Enjoy the wonderfully leafy, picturesque setting alongside reserve parkland
- Warm interior style enhanced by timber floors, French doors and high ceilings
- Family living boasts picture windows to frame the beautiful landscaped gardens
- Access to covered rear verandah from the bright dining area and main bedroom
- Spacious two-way kitchen with Bosch appliances; updated bathroom and ensuite
- Sprawling backyard offers a paradise for kids and pets with room for a pool
- Downstairs gym/rumpus, study, new ducted air, b2b alarm, NBN, tandem parking
- Prized lifestyle in the school catchment for Roselea Primary/Carlingford High