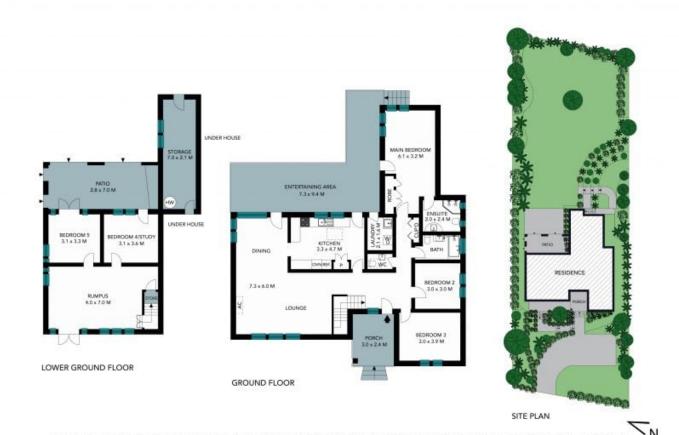

43 Lamorna Avenue Beecroft, NSW

4 🕮

1 瞬

2

2

## SOLD IN 10 DAYS PRIOR TO AUCTION

Surrounded by lush greenery and established gardens in a peaceful street, this welcoming home counts flowing, family-friendly design and exceptional versatility among its many proud highlights. Set next to a grasslands reserve, it evokes a luxurious sense of privacy and seclusion just a short stroll from station buses, local schools and Carlingford Oval.

- Enjoy the wonderfully leafy, picturesque setting alongside reserve parkland
- Warm interior style enhanced by timber floors, French doors and high ceilings
- Family living boasts picture windows to frame the beautiful landscaped gardens
- Access to covered rear verandah from the bright dining area and main bedroom
- Spacious two-way kitchen with Bosch appliances; updated bathroom and ensuite
- Sprawling backyard offers a paradise for kids and pets with room for a pool
- Downstairs gym/rumpus, study, new ducted air, b2b alarm, NBN, tandem parking
- Prized lifestyle in the school catchment for Roselea Primary/Carlingford High

Price: \$1,620,000 Council Rates: \$490.55 p/q Water Rates: \$177.12 p/q

**Kevin Dearlove** 

0403 338 302

43 Lamorna Avenue, Beecroft

The complete a set on the first content and the set of the content and the set of the content and the content