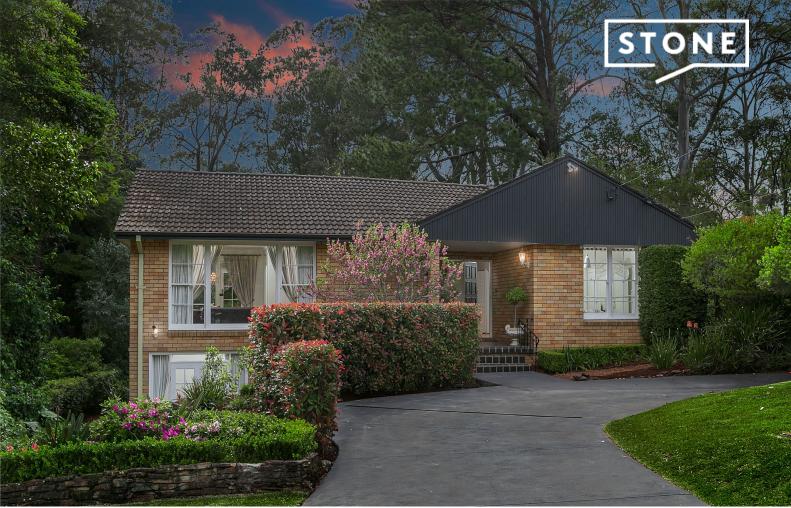

43 Lamorna Avenue Beecroft, NSW

4 🕮

1 瞬

2

2

## SOLD IN 10 DAYS PRIOR TO AUCTION

Surrounded by lush greenery and established gardens in a peaceful street, this welcoming home counts flowing, family-friendly design and exceptional versatility among its many proud highlights. Set next to a grasslands reserve, it evokes a luxurious sense of privacy and seclusion just a short stroll from station buses, local schools and Carlingford Oval.

- Enjoy the wonderfully leafy, picturesque setting alongside reserve parkland
- Warm interior style enhanced by timber floors, French doors and high ceilings
- Family living boasts picture windows to frame the beautiful landscaped gardens
- Access to covered rear verandah from the bright dining area and main bedroom
- Spacious two-way kitchen with Bosch appliances; updated bathroom and ensuite
- Sprawling backyard offers a paradise for kids and pets with room for a pool
- Downstairs gym/rumpus, study, new ducted air, b2b alarm, NBN, tandem parking
- Prized lifestyle in the school catchment for Roselea Primary/Carlingford High