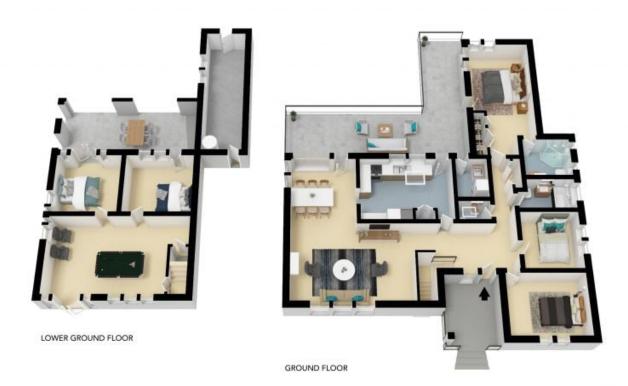

43 Lamorna Avenue Beecroft, NSW

4 🕮

1 瞬

2

2

## SOLD IN 10 DAYS PRIOR TO AUCTION

Surrounded by lush greenery and established gardens in a peaceful street, this welcoming home counts flowing, family-friendly design and exceptional versatility among its many proud highlights. Set next to a grasslands reserve, it evokes a luxurious sense of privacy and seclusion just a short stroll from station buses, local schools and Carlingford Oval.

- Enjoy the wonderfully leafy, picturesque setting alongside reserve parkland
- Warm interior style enhanced by timber floors, French doors and high ceilings
- Family living boasts picture windows to frame the beautiful landscaped gardens
- Access to covered rear verandah from the bright dining area and main bedroom
- Spacious two-way kitchen with Bosch appliances; updated bathroom and ensuite
- Sprawling backyard offers a paradise for kids and pets with room for a pool
- Downstairs gym/rumpus, study, new ducted air, b2b alarm, NBN, tandem parking
- Prized lifestyle in the school catchment for Roselea Primary/Carlingford High

Price: \$1,620,000 Council Rates: \$490.55 p/q Water Rates: \$177.12 p/q

**Kevin Dearlove** 

0403 338 302

43 Lamorna Avenue, Beecroft

The complete a set on the first content and the set of the content and the set of the content and the content