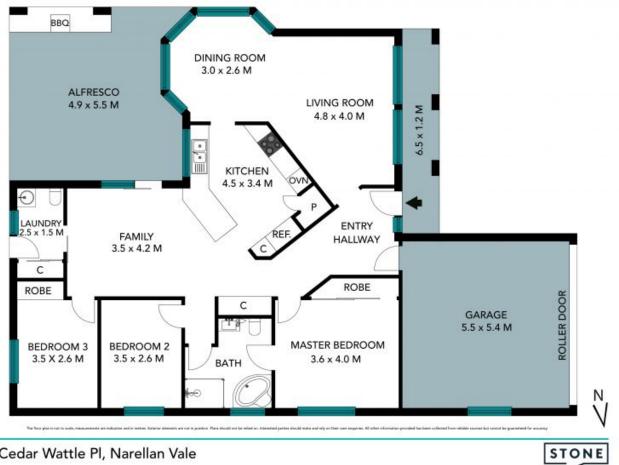

## Deposit Taken

Today we present a spacious, private property with huge side access and more yard than most. If you are after a property with good sized living areas and room to move outside make sure you don't miss this one. The property features a double garage with internal access, a large kitchen with plenty of bench space, gas cooking and air conditioning. This property wont last long at all.

Features include:

- > Large yard with side access
- > Undercover entertaining area
- > Private setting
- > Air conditioning
- > Built in wardrobes
- > Large kitchen
- > Internal access
- > Close to schools, shops and bus stops