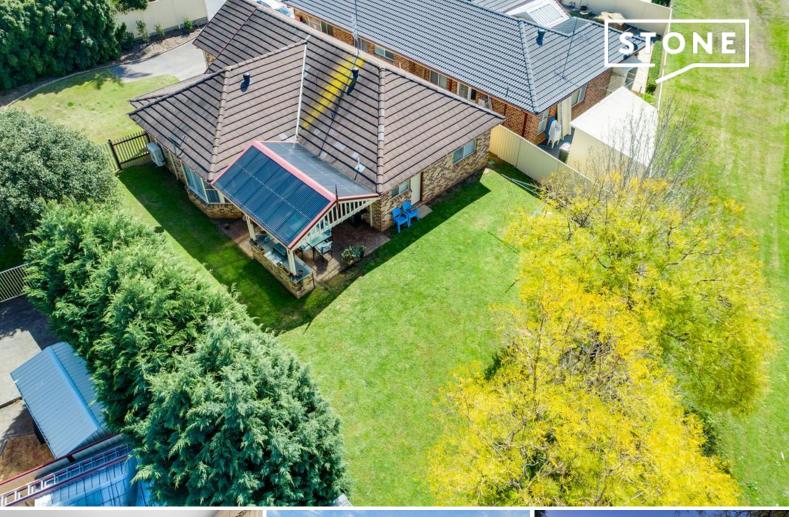

## Deposit Taken

Today we present a spacious, private property with huge side access and more yard than most. If you are after a property with good sized living areas and room to move outside make sure you don't miss this one. The property features a double garage with internal access, a large kitchen with plenty of bench space, gas cooking and air conditioning. This property wont last long at all.

Features include:

- > Large yard with side access
- > Undercover entertaining area
- > Private setting
- > Air conditioning
- > Built in wardrobes
- > Large kitchen
- > Internal access
- > Close to schools, shops and bus stops