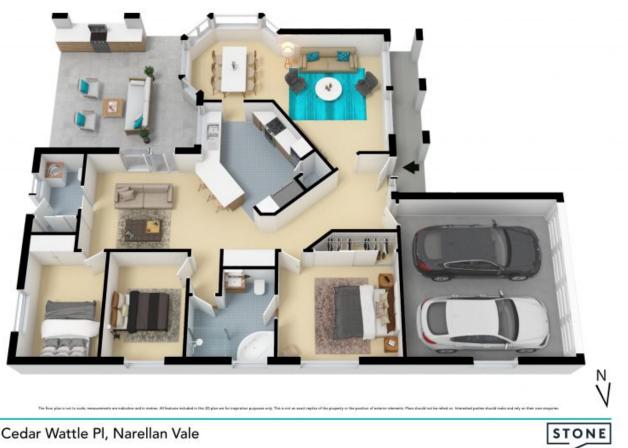

## Deposit Taken

Today we present a spacious, private property with huge side access and more yard than most. If you are after a property with good sized living areas and room to move outside make sure you don't miss this one. The property features a double garage with internal access, a large kitchen with plenty of bench space, gas cooking and air conditioning. This property wont last long at all.

Features include:

- > Large yard with side access
- > Undercover entertaining area
- > Private setting
- > Air conditioning
- > Built in wardrobes
- > Large kitchen
- > Internal access
- > Close to schools, shops and bus stops