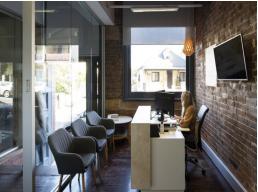

## Prime City Fringe Office in Character Building

Stone Commercial are excited to present to the market this unique, fully refurbished, contemporary creative office space in the heart of Balmain.

This heritage building has been completely transformed into high quality commercial office space.

This property features;

- 200sqm up to 400sqm of Net Lettable Area Available
- Polished finishes
- Bar with Plumbed Beer Taps
- Air-conditioning
- Shower and changing rooms
- Open plan working layout
- Boardroom facilities
- Perfect creative head quarters