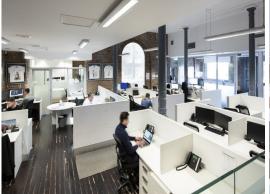

## Prime City Fringe Office in Character Building

Stone Commercial are excited to present to the market this unique, fully refurbished, contemporary creative office space in the heart of Balmain.

This heritage building has been completely transformed into high quality commercial office space.

This property features;

- 200sqm up to 400sqm of Net Lettable Area Available
- Polished finishes
- Bar with Plumbed Beer Taps
- Air-conditioning
- Shower and changing rooms
- Open plan working layout
- Boardroom facilities
- Perfect creative head quarters