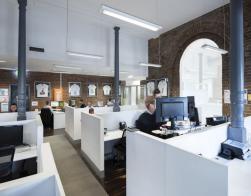

## Prime City Fringe Office in Character Building

Stone Commercial are excited to present to the market this unique, fully refurbished, contemporary creative office space in the heart of Balmain.

This heritage building has been completely transformed into high quality commercial office space.

This property features;

- 200sqm up to 400sqm of Net Lettable Area Available
- Polished finishes
- Bar with Plumbed Beer Taps
- Air-conditioning
- Shower and changing rooms
- Open plan working layout
- Boardroom facilities
- Perfect creative head quarters