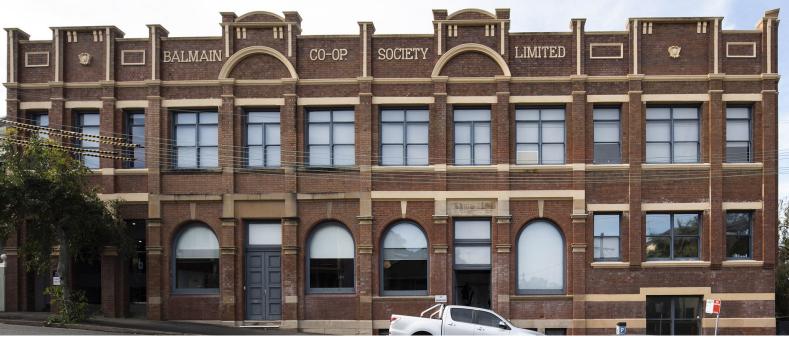

## Prime City Fringe Office in Character Building

Stone Commercial are excited to present to the market this unique, fully refurbished, contemporary creative office space in the heart of Balmain.

This heritage building has been completely transformed into high quality commercial office space.

This property features;

- 200sqm up to 400sqm of Net Lettable Area Available
- Polished finishes
- Bar with Plumbed Beer Taps
- Air-conditioning
- Shower and changing rooms
- Open plan working layout
- Boardroom facilities
- Perfect creative head quarters