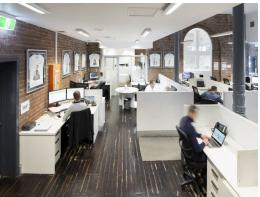

## Prime City Fringe Office in Character Building

Stone Commercial are excited to present to the market this unique, fully refurbished, contemporary creative office space in the heart of Balmain.

This heritage building has been completely transformed into high quality commercial office space.

This property features;

- 200sqm up to 400sqm of Net Lettable Area Available
- Polished finishes
- Bar with Plumbed Beer Taps
- Air-conditioning
- Shower and changing rooms
- Open plan working layout
- Boardroom facilities
- Perfect creative head quarters