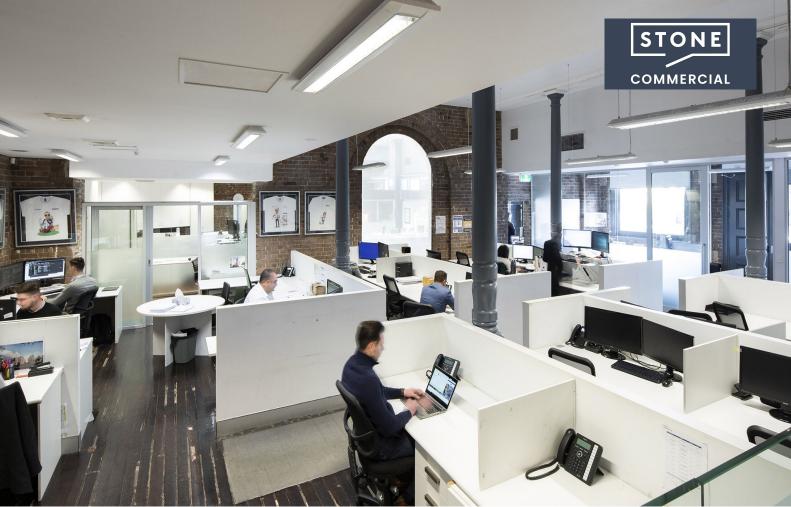

## Prime City Fringe Office in Character Building

Stone Commercial are excited to present to the market this unique, fully refurbished, contemporary creative office space in the heart of Balmain.

This heritage building has been completely transformed into high quality commercial office space.

This property features;

- 200sqm up to 400sqm of Net Lettable Area Available
- Polished finishes
- Bar with Plumbed Beer Taps
- Air-conditioning
- Shower and changing rooms
- Open plan working layout
- Boardroom facilities
- Perfect creative head quarters