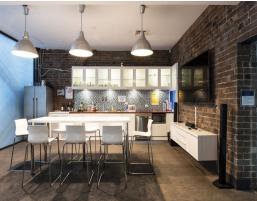

This property features;

- 200sqm up to 400sqm of Net Lettable Area Available
- Polished finishes
- Bar with Plumbed Beer Taps
- Air-conditioning
- Shower and changing rooms
- Open plan working layout
- Boardroom facilities
- Perfect creative head quarters