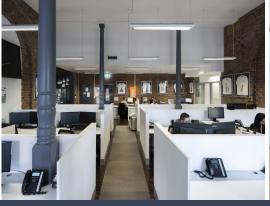

## Prime City Fringe Office in Character Building

Stone Commercial are excited to present to the market this unique, fully refurbished, contemporary creative office space in the heart of Balmain.

This heritage building has been completely transformed into high quality commercial office space.

This property features;

- 200sqm up to 400sqm of Net Lettable Area Available
- Polished finishes
- Bar with Plumbed Beer Taps
- Air-conditioning
- Shower and changing rooms
- Open plan working layout
- Boardroom facilities
- Perfect creative head quarters