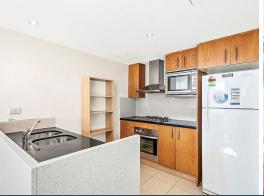

- Stunning views
- 2 bedrooms, one with built-in wardrobe, the other with walk in wardrobe
- Main bedroom with en-suite including spa bath and balcony
- Modern kitchen with Miele stainless steel appliances including dishwasher, microwave and gas cooking
- Combined lounge and dining area
- Enclosed balcony off lounge room
- Ducted air conditioning
- Security video intercom