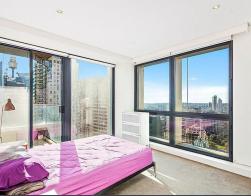

- Stunning views
- 2 bedrooms, one with built-in wardrobe, the other with walk in wardrobe
- Main bedroom with en-suite including spa bath and balcony
- Modern kitchen with Miele stainless steel appliances including dishwasher, microwave and gas cooking
- Combined lounge and dining area
- Enclosed balcony off lounge room
- Ducted air conditioning
- Security video intercom