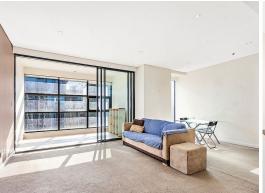

- Stunning views
- 2 bedrooms, one with built-in wardrobe, the other with walk in wardrobe
- Main bedroom with en-suite including spa bath and balcony
- Modern kitchen with Miele stainless steel appliances including dishwasher, microwave and gas cooking
- Combined lounge and dining area
- Enclosed balcony off lounge room
- Ducted air conditioning
- Security video intercom